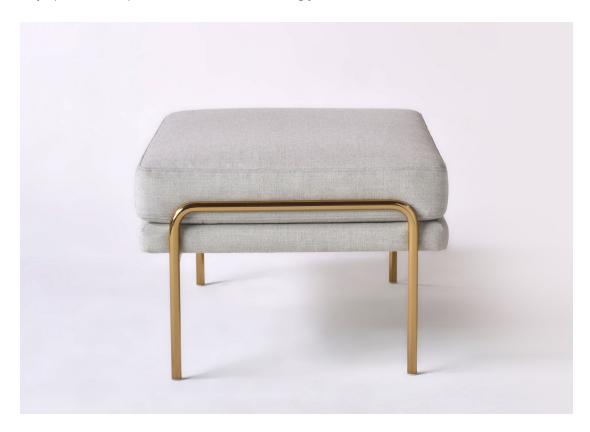

## trolley ottoman

The perfect complement to the trolley high back and low back lounge chairs, this ottoman offers a fully upholstered top needed in steel frame inviting you to kick back and relax.

## **Specifications**

Solid steel bar available in a smoked brass, polished chrome, burnt copper, or powder coat finish with upholstered top. Powder coat finishes are available in custom colors. Upholstery may be sourced COM, COL or suggested fabrics and leather. (COM requirements = 3 yards).

**Total dimensions** W 31 1/2" D 22" H 15"