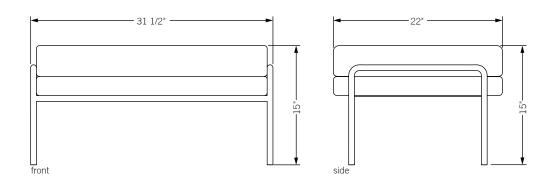

le in custom colors. Upholstery may be sourced COM, COL or suggested fabrics and leather. (COM requirements = 7 yards for low back, 8 yards for high back).

**Total dimensions** 

Low back: W 31 1/2" D 30 1/2" H 32" High back: W 31 1/2" D 31 1/2" H 41"





## trolley ottoman

The perfect complement to the trolley high back and low back lounge chairs, this ottoman offers a fully upholstered top needed in steel frame inviting you to kick back and relax.



## **Specifications**

Solid steel bar available in a smoked brass, polished chrome, burnt copper, or powder coat finish with upholstered top. Powder coat finishes are available in custom colors. Upholstery may be sourced COM, COL or suggested fabrics and leather. (COM requirements = 3 yards).

**Total dimensions** W 31 1/2" D 22" H 15"