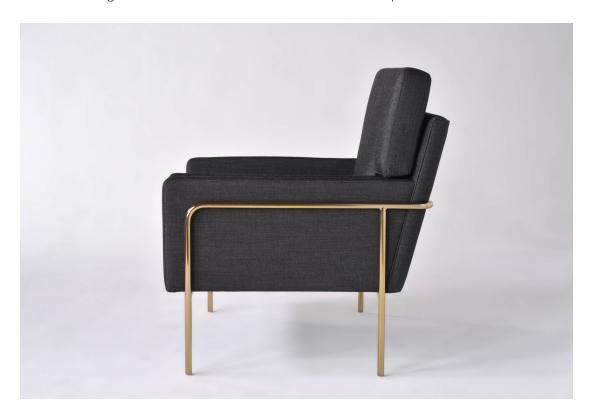

## trolley lounge chair

Akin to a tailored three-piece suit, the Trolley Lounge chair's upholstered pieces are nestled in a determined, yet elegant frame. This setting forms an uncompromising seating environment. Also available in a high back version for a more formal and assertive experience.

**Specifications** 

Solid steel bar available in a smoked brass, polished chrome, burnt copper, or powder coat finish with upholstered top. Powder coat finishes are available in custom colors. Upholstery may be sourced COM, COL or suggested fabrics and leather. (COM requirements = 7 yards for low back, 8 yards for high back).

**Total dimensions** 

Low back: W 31 1/2" D 30 1/2" H 32" High back: W 31 1/2" D 31 1/2" H 41"