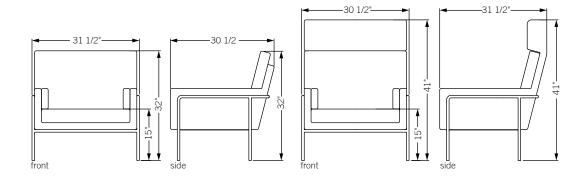

**Total dimensions** 

Low back: W 31 1/2" D 30 1/2" H 32" High back: W 31 1/2" D 31 1/2" H 41"