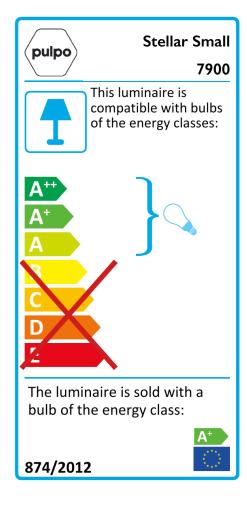

### stellar small

by Sebastian Herkner

PENDANT LIGHT

### LIGHT SOURCE

LED, E27, 7W, 80Ø × I20H mm, 806lm, 2700K warm white, 220-240V, 50/60Hz, 30 000h, A++