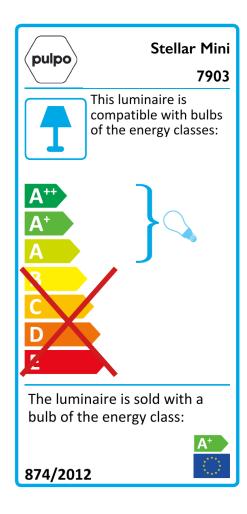

### stellar mini

by Sebastian Herkner

PENDANT LIGHT

### LIGHT SOURCE

LED, E27, 4W, 45Ø × 750H mm, 400lm, 2700K warm white, 220-240V, 50/60Hz, 30 000h, A++

Each lamp comes with a bulb and a three-meterlong steel reinforced black textile cable, with black metallic ceiling cup.