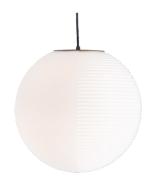

# stellar big

by Sebastian Herkner

PENDANT LIGHT

#### ART. NR **COLOUR**

HALF

7902AUB 50 7902GA\_50 7902TA 50 7902WA\_50

aubergine transluscent

smoky grey transluscent transparent transluscent white transluscent

HALF

aubergine clear smoky grey clear transparent clear white clear

# MATERIAL

glass

### LIGHT SOURCE

LED, E27, 7W, 95Ø × 136H mm, 806lm, 2700K warm white, 220-240V, 50/60Hz, 30 000h, A++

#### **PROCESS**

Each piece is created from uncoloured or coloured, partly-sand-blasted, handblown glass. Bubbles, streaks and other variations in size and colour are part of the production process, and not defects of the design or production.

Each lamp comes with a bulb and a three-meterlong steel reinforced black textile cable, with black metallic ceiling cup.