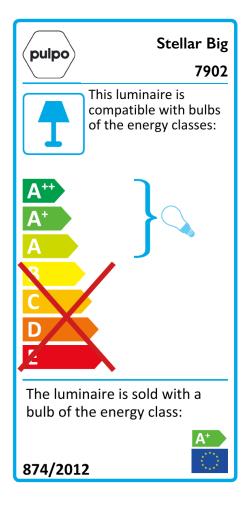

### LIGHT SOURCE

LED, E27, 7W, 95Ø × 136H mm, 806lm, 2700K warm white, 220-240V, 50/60Hz, 30 000h, A++