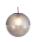

### stellar small

by Sebastian Herkner

PENDANT LIGHT

#### ART. NR COLOUR

HALF

7900AUB\_50 7900GA\_50 7900TA\_50 7900WA\_50 . . . .

aubergine transluscent smoky grey transluscent transparent transluscent white transluscent HALF

aubergine clear smoky grey clear transparent clear white clear