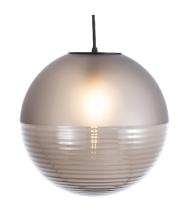

### stellar medium

by Sebastian Herkner

PENDANT LIGHT

### ART. NR COLOUR

HALF

7901AUB\_50 7901GA\_50 7901TA\_50 7901WA\_50 F

aubergine transluscent smoky grey transluscent transparent transluscent white transluscent HALF

aubergine clear smoky grey clear transparent clear white clear

#### **PROCESS**

Each piece is created from uncoloured or coloured, partly-sand-blasted, handblown glass. Bubbles, streaks and other variations in size and colour are part of the production process, and not defects of the design or production.

Each lamp comes with a bulb and a three-meterlong steel reinforced black textile cable, with black metallic ceiling cup.