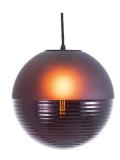

### stellar mini

by Sebastian Herkner

PENDANT LIGHT

#### ART. NR **COLOUR**

HALF

7903AUB 50 7903GA\_50 7903TA 50 7903WA\_50

aubergine transluscent smoky grey transluscent

transparent transluscent white transluscent

HALF

aubergine clear smoky grey clear transparent clear white clear

# MATERIAL

glass

#### **PROCESS**

Each piece is created from uncoloured or coloured, partly-sand-blasted, handblown glass. Bubbles, streaks and other variations in size and colour are part of the production process, and not defects of the design or production.