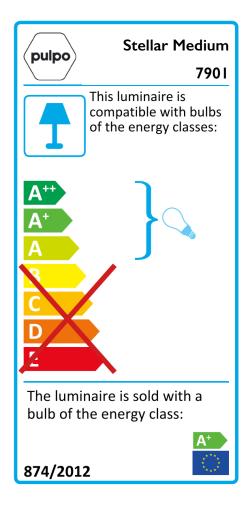

### stellar medium

by Sebastian Herkner

PENDANT LIGHT

### ART. NR COLOUR

HALF

7901AUB\_50 7901GA\_50 7901TA\_50 7901WA\_50 F

aubergine transluscent smoky grey transluscent transparent transluscent white transluscent HALF

aubergine clear smoky grey clear transparent clear white clear

### LIGHT SOURCE

LED, E27, 7W, 95Ø x 136H mm, 806lm, 2700K warm white, 220-240V, 50/60Hz, 30 000h, A++