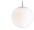

### stellar

by Sebastian Herkner

#### ART. NR **COLOUR**

HALF

7903AUB 50 7903GA\_50 7903TA 50 7903WA\_50

aubergine transluscent smoky grey transluscent

transparent transluscent white transluscent

HALF

aubergine clear smoky grey clear transparent clear white clear

# MATERIAL

glass

### LIGHT SOURCE

LED, E27, 4W, 45Ø × 750H mm, 400lm, 2700K warm white, 220-240V, 50/60Hz, 30 000h, A++