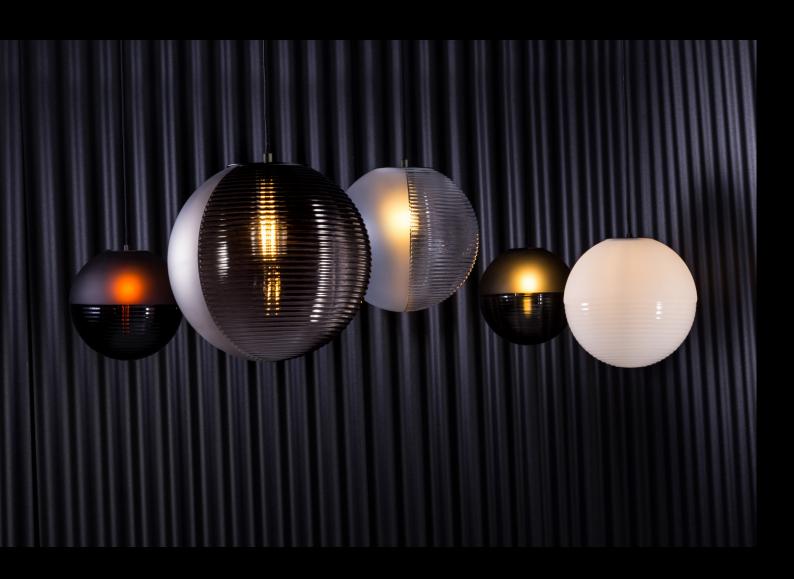

### stellar

by Sebastian Herkner

### stellar mini

by Sebastian Herkner

PENDANT LIGHT

### stellar small

by Sebastian Herkner

PENDANT LIGHT

### stellar medium

by Sebastian Herkner

PENDANT LIGHT

# stellar big

by Sebastian Herkner

PENDANT LIGHT

#### ART. NR **COLOUR**

HALF

7903AUB 50 7903GA\_50 7903TA 50 7903WA\_50

aubergine transluscent smoky grey transluscent

transparent transluscent white transluscent

HALF

aubergine clear smoky grey clear transparent clear white clear

#### ART. NR COLOUR

HALF

7900AUB\_50 7900GA\_50 7900TA\_50 7900WA\_50 . . . .

aubergine transluscent smoky grey transluscent transparent transluscent white transluscent HALF

aubergine clear smoky grey clear transparent clear white clear

### ART. NR COLOUR

HALF

7901AUB\_50 7901GA\_50 7901TA\_50 7901WA\_50 F

aubergine transluscent smoky grey transluscent transparent transluscent white transluscent HALF

aubergine clear smoky grey clear transparent clear white clear

#### ART. NR **COLOUR**

HALF

7902AUB 50 7902GA\_50 7902TA 50 7902WA\_50

aubergine transluscent

smoky grey transluscent transparent transluscent white transluscent

HALF

aubergine clear smoky grey clear transparent clear white clear