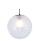

### stellar medium

by Sebastian Herkner

PENDANT LIGHT

### ART. NR COLOUR

HALF

7901AUB\_50 7901GA\_50 7901TA\_50 7901WA\_50 F

aubergine transluscent smoky grey transluscent transparent transluscent white transluscent HALF

aubergine clear smoky grey clear transparent clear white clear