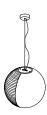

#### ART. NR **COLOUR**

HALF

7903AUB 50 7903GA\_50 7903TA 50 7903WA\_50

aubergine transluscent smoky grey transluscent

transparent transluscent white transluscent

HALF

aubergine clear smoky grey clear transparent clear white clear

#### **PROCESS**

Each piece is created from uncoloured or coloured, partly-sand-blasted, handblown glass. Bubbles, streaks and other variations in size and colour are part of the production process, and not defects of the design or production.

Each lamp comes with a bulb and a three-meterlong steel reinforced black textile cable, with black metallic ceiling cup.