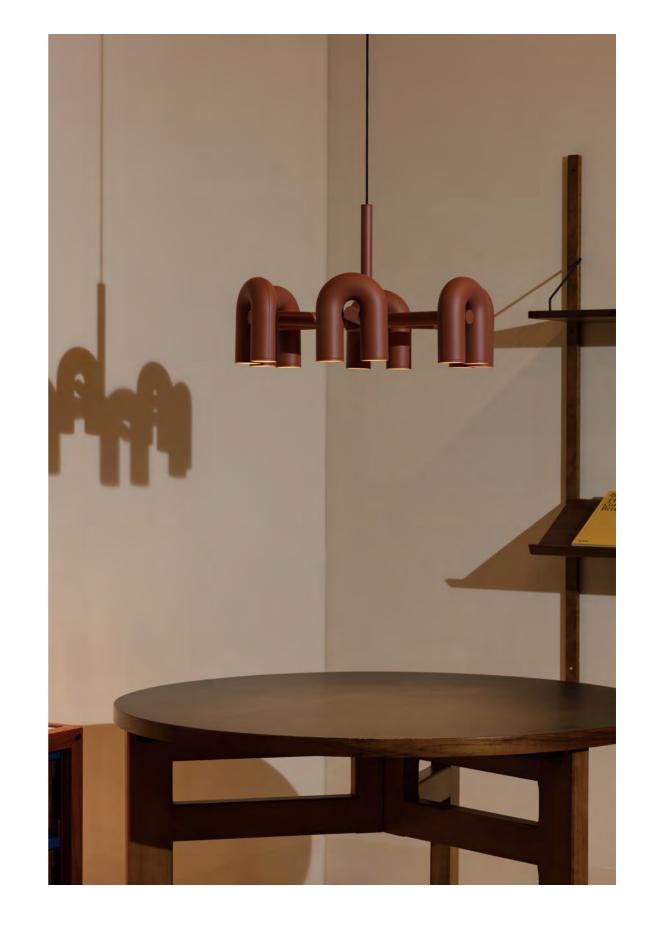

## **CIRKUS**

## designed by BYMARS

CIRKUS approached function and technology with a playful gesture. U-shape module can be moved and directed in diverse orientation. CIRKUS collection comes with a wall lamp, a track rail lamp, and two types of chandeliers to become a playful customized centerpiece in diverse spaces.

| Туре          | Size(cm)                                                                                                                                                          | Color                                                                    | Material                        | Light Source                |
|---------------|-------------------------------------------------------------------------------------------------------------------------------------------------------------------|--------------------------------------------------------------------------|---------------------------------|-----------------------------|
| Track Modular | § 15                                                                                                                                                              | <ul><li>Charcoal</li><li>Gray</li><li>Green</li><li>Terracotta</li></ul> | Coated ABS                      | GU 10(Bulb Not<br>Included) |
|               | 60                                                                                                                                                                | Charcoal                                                                 | Coated ABS,<br>Painted Aluminum |                             |
|               | 90                                                                                                                                                                |                                                                          |                                 |                             |
|               | 120                                                                                                                                                               | , s                                                                      |                                 |                             |
| Wall          | <u>β</u> <u>β</u> <u>β</u> <u>β</u> <u>β</u> <u>β</u> <u>β</u> <u>β</u> <u>γ</u> | Charcoal Gray Green Terracotta                                           | Coated ABS,<br>Painted Aluminum | GU 10(Bulb Not<br>Included) |
| Chandelie     | Large &                                                                                                                                                           | Charcoal     Gray     Green     Terracotta                               | Coated ABS,<br>Painted Aluminum | GU 10(Bulb Not<br>Included) |
|               | Small                                                                                                                                                             | • Charcoal<br>• Gray<br>• Green<br>• Terracotta                          | Coated ABS,<br>Painted Aluminum | GU 10(Bulb Not<br>Included) |