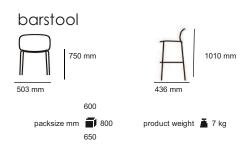

y available furniture collections *caribe* and *circo* too. Cielo is a stackable chair that was inspired by both collections, but significantly reduced," designed as a dining chair. It invites you to take a seat on a terrace or in a street café, but also looks stylish in a homely interior.

Specially developed colours, which take several weeks to produce, create the recycled plastic's unique tones. After that, the cords are braided by hand according to the traditional braiding art called "Momposino". The tubular steel frames are made in Bogotá in a small factory, which has a long history.

## **Colour variations**

Blue (weave) | Brown (frame) Mint (weave) | Black (frame) Black (weave) | Black (frame) Oliv (weave) | Mint (frame) Purple (weave) | Carne (frame) Honey (weave) | Mint (frame)



#### **Production method:**

100% Handweaving technique "Momposino"

## Material:

Galvanized powder-coated steel frame 100% Recycled PVC

# **Care Instructions:**

Wipe with a wet cloth

Do not use chemical cleanser

To preserve the original finish, avoid leaving in direct sunlight for extended periods of time. To ensure the good condition of the product, we recommend to store it indoors and in dry areas during winter.

To preserve the original finish we recommend to keep the product away from water sea, If the product is kept near the sea, it is recommended to clean it regularly with a soft cloth only using water.

Prolonged exposure to sunlight may alter colour tone and may even cause discolouring.

#### Country of origin:

Colombia

Slight colour and dimensions differences may occur