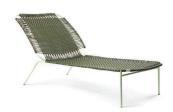

## ames collection by sebastian herkner

The comfortable daybed is now included into the Cielo Family.

Made from recycled plastic strings and galvanized, powder-coated steel, the bed is available in five colourways: mint/ black - black-black- oliv/ menta - purple/ carne - honey/ menta.