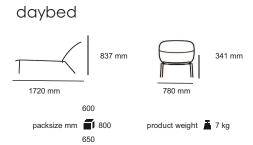

## ames collection by sebastian herkner

The comfortable daybed is now included into the Cielo Family.

Made from recycled plastic strings and galvanized, powder-coated steel, the bed is available in five colourways: mint/ black - black-black- oliv/ menta - purple/ carne - honey/ menta.