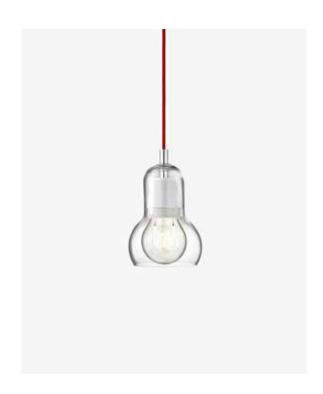

## BY SOFIE REFER 2006

With Bulb, Danish light artist Sofie Refer lit up the new millennium and a new classic was blown. The shape refers to the first electrical light bulbs by using thick transparent glass. Sofie Refer continues an elegant Nordic tradition, adding her own passion and femininity. The small irregularities in the mouth blown glass make each of the pendants one of a kind and add the story of the glass master's personal efforts in changing sand, soda and chalk into a modern classic using a thousand year old method.

Ø:11cm / 4.3in

Photometric data file (LDT or IES) available upon request.

Product type Pendant.

**Production Process** The glass shade is mouthblown and handcrafted.

Environment Indoor.

**Dimensions (cm/in)** Ø: 11cm/4.3in, H: 16.3cm/6.4in.

**Weight ( kg )** 0.55 kg.

**Materials** Mouth blown glass with 3 meter cord and porcelain

lamp holder.

**Colours** Clear glass with clear PVC cord.

Clear glass with black fabric cord. Clear glass with red fabric cord.