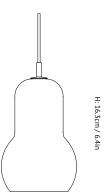

Ø:11cm / 4.3in

Photometric data file (LDT or IES) available upon request.

Product type Pendant.

**Production Process** The glass shade is mouthblown and handcrafted.

Environment Indoor.

**Dimensions (cm/in)** Ø: 11cm/4.3in, H: 16.3cm/6.4in.