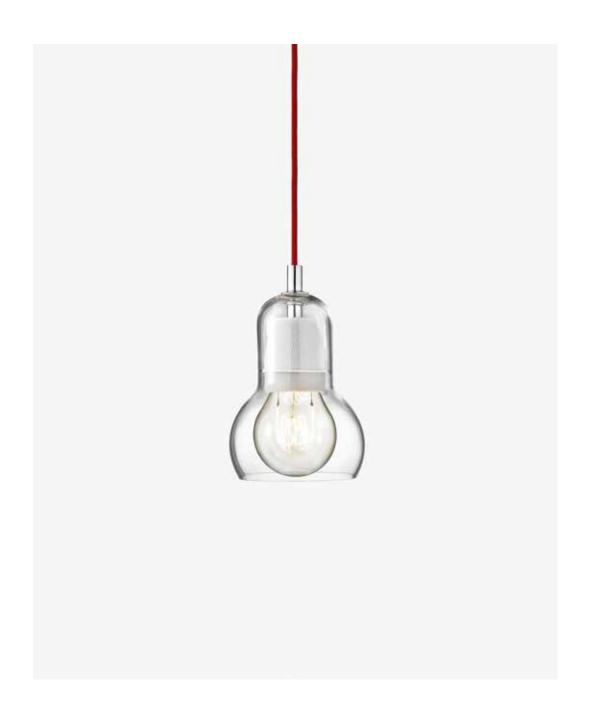

## BY SOFIE REFER 2006

With Bulb, Danish light artist Sofie Refer lit up the new millennium and a new classic was blown. The shape refers to the first electrical light bulbs by using thick transparent glass. Sofie Refer continues an elegant Nordic tradition, adding her own passion and femininity. The small irregularities in the mouth blown glass make each of the pendants one of a kind and add the story of the glass master's personal efforts in changing sand, soda and chalk into a modern classic using a thousand year old method.

Ø:11cm / 4.3in

Photometric data file (LDT or IES) available upon request.

Product type Pendant.

**Production Process** The glass shade is mouthblown and handcrafted.

Environment Indoor.

**Dimensions (cm/in)** Ø: 11cm/4.3in, H: 16.3cm/6.4in.

**Weight ( kg )** 0.55 kg.

**Materials** Mouth blown glass with 3 meter cord and porcelain

lamp holder.

**Colours** Clear glass with clear PVC cord.

Clear glass with black fabric cord. Clear glass with red fabric cord.