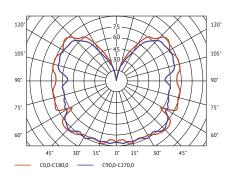

Ø:11cm / 4.3in

Photometric data file (LDT or IES) available upon request.

Product type Pendant.

**Production Process** The glass shade is mouthblown and handcrafted.

Environment Indoor.

**Dimensions (cm/in)** Ø: 11cm/4.3in, H: 16.3cm/6.4in.