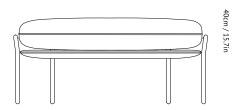

"The Cloud family is perfectly suited for contemporary living spaces, as it provides maximum comfort within relatively compact dimensions", says Nichetto.

78cm / 30.7in

Black Blue – Sunniva 2 192 & RAL 5004