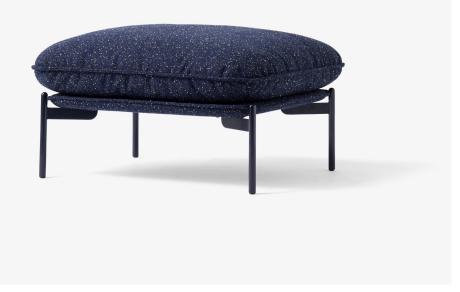

Luca Nichetto

Cloud is a series of lounge furniture designed by Luca Nichetto for &tradition. It includes a one-, two- and a three-seat sofa and a pouf, all of which combine a strong and defined weight-bearing structure with cushions and pillows ensuring maximum comfort. Cloud welcomes you in a friendly embrace while maintaining an elegant and structured external silhouette.

Cloud's base feature no-sag springs and the pillows are made using a mix of HR foam and feathers, providing ultimate comfort. Its supporting structure — the back- and armrest segment and base — is made from bend plywood, while its frame and legs are produced in powder-coated steel, designed to match the colours of the upholstery.

The base fabric is Kvadrat Sunniva, and comes in the colours black blue, volcano red, dessert stone, and ivory white. In addition, the pouf comes in three multicoloured fabrics — Sonar and Pilot by Kvadrat — that complement the base colours. The pouf can be used as an ottoman or a free-standing seat. All fabrics used on the Cloud lounge series are by Raf Simons for Kvadrat.