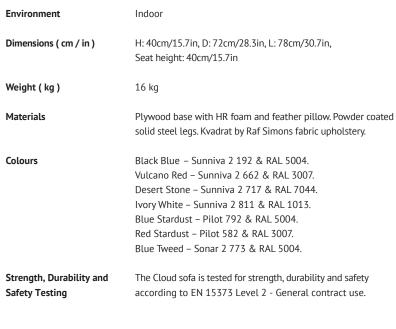

Cloud's base feature no-sag springs and the pillows are made using a mix of HR foam and feathers, providing ultimate comfort. Its supporting structure — the back- and armrest segment and base — is made from bend plywood, while its frame and legs are produced in powder-coated steel, designed to match the colours of the upholstery.

The base fabric is Kvadrat Sunniva, and comes in the colours black blue, volcano red, dessert stone, and ivory white. In addition, the pouf comes in three multicoloured fabrics — Sonar and Pilot by Kvadrat — that complement the base colours. The pouf can be used as an ottoman or a free-standing seat. All fabrics used on the Cloud lounge series are by Raf Simons for Kvadrat.

"The Cloud family is perfectly suited for contemporary living spaces, as it provides maximum comfort within relatively compact dimensions", says Nichetto.

78cm / 30.7in

Black Blue – Sunniva 2 192 & RAL 5004

Desert Stone – Sunniva 2 717 & RAL 7044

Red Stardust – Pilot 582 & RAL 3007

Blue Tweed – Sonar 2 773 & RAL 5004

Cleaning Instructions

**CLOUD** 

POUF LN4

**ΒΥ LUCA NICHETTO** 

Pouf

Sunniva 2 662 & RAL 3007

Blue Stardust – Pilot 792 & RAL 5004