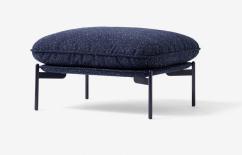

Luca Nichetto

Cloud is a series of lounge furniture designed by Luca Nichetto for &tradition. It includes a one-, two- and a three-seat sofa and a pouf, all of which combine a strong and defined weight-bearing structure with cushions and pillows ensuring maximum comfort. Cloud welcomes you in a friendly embrace while maintaining an elegant and structured external silhouette.

Cloud's base feature no-sag springs and the pillows are made using a mix of HR foam and feathers, providing ultimate comfort. Its supporting structure — the back- and armrest segment and base — is made from bend plywood, while its frame and legs are produced in powder-coated steel, designed to match the colours of the upholstery.

The base fabric is Kvadrat Sunniva, and comes in the colours black blue, volcano red, dessert stone, and ivory white. In addition, the pouf comes in three multicoloured fabrics — Sonar and Pilot by Kvadrat — that complement the base colours. The pouf can be used as an ottoman or a free-standing seat. All fabrics used on the Cloud lounge series are by Raf Simons for Kvadrat.