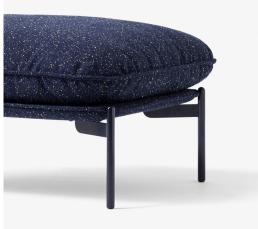

Cloud's base feature no-sag springs and the pillows are made using a mix of HR foam and feathers, providing ultimate comfort. Its supporting structure — the back- and armrest segment and base — is made from bend plywood, while its frame and legs are produced in powder-coated steel, designed to match the colours of the upholstery.