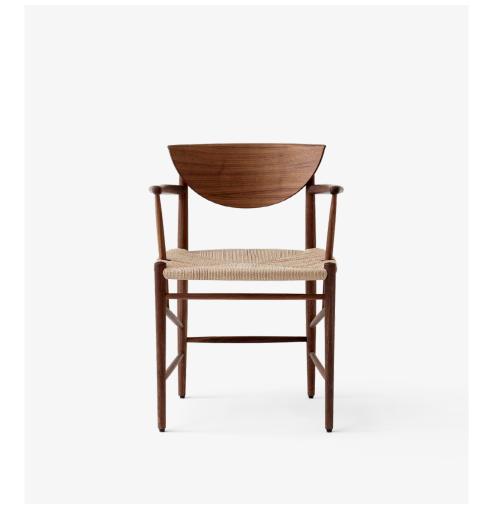

# Drawn HM4 Hvidt & Mølgaard 1956

### Material

Solid wood, formpressed wood veneer & paper cord.

# Wood finishes

White oiled oak or Oiled walnut