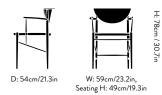

### Dimensions

H: 78cm/30.7in, W: 59cm/23.2in, D: 54cm/21.3in, Seat Height: 46 cm/18.1 in, Seating Depth: 49 cm/19.3 in

Packaging dimensions H: 78cm/30.7in, W: 62cm/24.4in, D: 55cm/21.7in