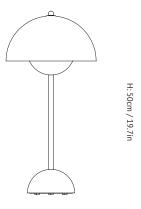

Ø: 23cm / 9.1in

Polished Stainless Ste

Polished Brass

**Category** Table lamp

**Production process** The two shades are made from deep drawn metal.

**Environment** Indoor

Materials Lacquered steel with 2 meter clear PVC cord

**Dimensions (cm/in)** Ø: 23cm/9.1in, H: 50cm/19.7in