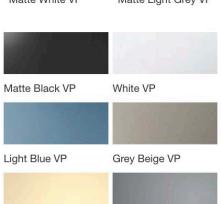

Weight (kg) 4.5 kg

**Colours** Dark green, Mustard, Beige red, Grey beige, White, Matte

black, Matte white, Matte light grey, Polished stainless

steel, Polished brass, Light blue

**Voltage (V)** 220-240V - 50Hz