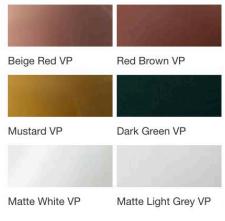

Weight (kg) 4.5 kg

**Colours** Dark green, Mustard, Beige red, Grey beige, White, Matte

black, Matte white, Matte light grey, Polished stainless

steel, Polished brass, Light blue

**Voltage (V)** 220-240V - 50Hz