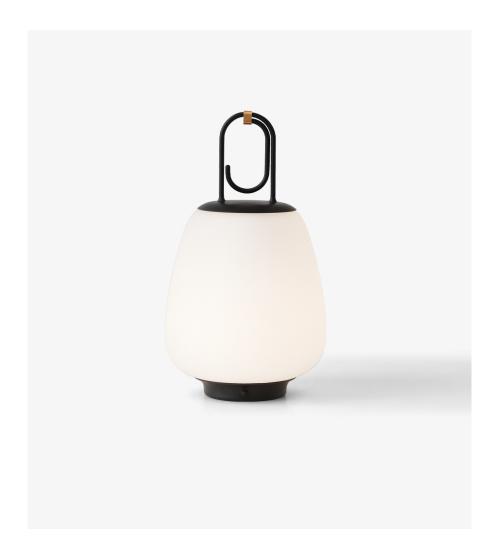

# Lucca SC51 Space Copenhagen 2020

## Production process

The glas shade is made from mouth blown satinized opal glass. The metal parts are deep drawn or bend and then powder coated.

#### **Environment**

Indoor / Outdoor

Satinized opal glass, powder coated metal, brass

### Dimensions

Ø: 16cm/6.30in, H: 28cm/11.02in