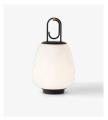

# Lucca SC51 Space Copenhagen 2020

## Production process

The glas shade is made from mouth blown satinized opal glass. The metal parts are deep drawn or bend and then powder coated.

#### **Environment**

Indoor / Outdoor

Satinized opal glass, powder coated metal, brass

### Dimensions

Ø: 16cm/6.30in, H: 28cm/11.02in