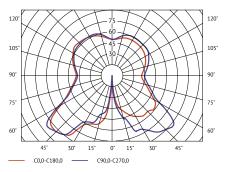

| Not included.                                                                                                                                           |
| Cord lenght / diameter ( cm / in )        | 200cm/78.7in.                                                                                                                                           |
| Cleaning Instructions                     | Clean with soft dry cloth. Always switch off the electricity supply before cleaning.                                                                    |
| Package Dimensions (cm / in)              | H: 29.0cm/11.4in x W: 25.0cm/9.8in x D: 23.5 cm/9.3in.                                                                                                  |



Ø: 20cm / 7.9in



Photometric data file (LDT or IES) available upon request.