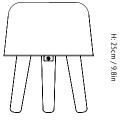

| Product type                              | Table lamp.                                                                                                                                             |
|-------------------------------------------|---------------------------------------------------------------------------------------------------------------------------------------------------------|
| Production Process                        | The top of the pendant is made from milled and honed marble and the glass is mouth-blown from thin borosilicate glass.                                  |
| Environment                               | Indoor.                                                                                                                                                 |
| Dimensions ( cm / in )                    | Ø: 20cm/7.9in, H: 25cm/9.8in.                                                                                                                           |
| Weight ( kg )                             | 1.00 kg.                                                                                                                                                |
| Materials                                 | Mouth blown opal glass, solid ash legs, 2 meter fabric cord with dimmer.                                                                                |
| Voltage (V)                               | 220-240V - 50Hz.                                                                                                                                        |
| Light source &<br>Energi effeciency class | G9 Max 40 Watt.<br>The luminaire is compatible with bulbs of the energy<br>classes: B - E.<br>The luminaire is sold with a bulb of the energy class: E. |
| Certifications                            | CE, IP20, Class II.                                                                                                                                     |
| Canopy                                    | Not included.                                                                                                                                           |
| Cord lenght / diameter ( cm / in )        | 200cm/78.7in.                                                                                                                                           |
| Cleaning Instructions                     | Clean with soft dry cloth. Always switch off the electricity supply before cleaning.                                                                    |
| Package Dimensions (cm / in)              | H: 29.0cm/11.4in x W: 25.0cm/9.8in x D: 23.5 cm/9.3in.                                                                                                  |

Ø: 20cm / 7.9in

Photometric data file (LDT or IES) available upon request.