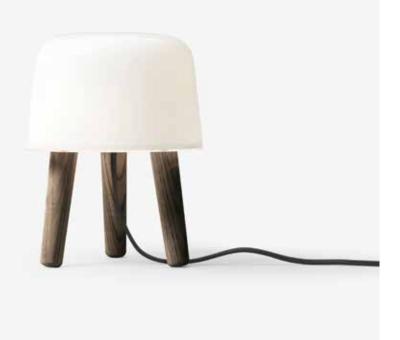

## **BY NORM.ARCHITECTS** 2009

Norm.Architects finds exciting new ways in an ancient Nordic tradition of wood and glass. Though perfectly suited as a lamp, Milk adds more than light to your home.

With Milk it was Norm. Architect's intention to create a soft light that could be placed in all corners of the home to create a cosy atmosphere. Being featured in an array of interior magazines, design blogs and on social media over the last few years they have surely succeeded.

| Product type                              | Table lamp.                                                                                                                                             |
|-------------------------------------------|---------------------------------------------------------------------------------------------------------------------------------------------------------|
| Production Process                        | The top of the pendant is made from milled and honed marble and the glass is mouth-blown from thin borosilicate glass.                                  |
| Environment                               | Indoor.                                                                                                                                                 |
| Dimensions ( cm / in )                    | Ø: 20cm/7.9in, H: 25cm/9.8in.                                                                                                                           |
| Weight ( kg )                             | 1.00 kg.                                                                                                                                                |
| Materials                                 | Mouth blown opal glass, solid ash legs, 2 meter fabric cord with dimmer.                                                                                |
| Voltage (V)                               | 220-240V - 50Hz.                                                                                                                                        |
| Light source &<br>Energi effeciency class | G9 Max 40 Watt.<br>The luminaire is compatible with bulbs of the energy<br>classes: B - E.<br>The luminaire is sold with a bulb of the energy class: E. |
| Certifications                            | CE, IP20, Class II.                                                                                                                                     |
| Canopy                                    | Not included.                                                                                                                                           |
| Cord lenght / diameter ( cm / in )        | 200cm/78.7in.                                                                                                                                           |
| Cleaning Instructions                     | Clean with soft dry cloth. Always switch off the electricity supply before cleaning.                                                                    |
| Package Dimensions (cm / in)              | H: 29.0cm/11.4in x W: 25.0cm/9.8in x D: 23.5 cm/9.3in.                                                                                                  |