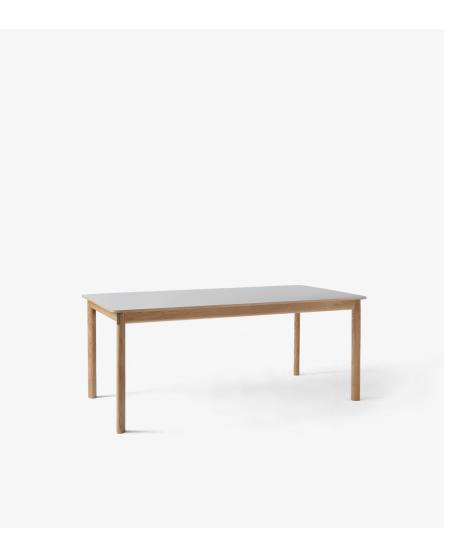

## Material

Solid wood, Nano laminate and Brass.

# **Production process**

The tabletop and butterfly leaves are laminated with Nano Laminate and all edges are venered. The frame and legs are milled from solid wood and finished with oil. The brass fittings used for the leg assembly are cast.

# Strength, Durability and Safety Testing

Tested for strength, durability and safety according to EN 15373 Level 2 - General contract use.

Wood finishes White oiled Oak, Smoked oiled oak and Oiled walnut