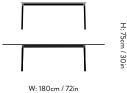

#### Dimensions

H: 75cm / 30in,W: 180cm / 72in/ W: 280cm / 72in, D: 90cm / 35in

**Package dimensions** H: 14cm / 5.6in, W: 97cm / 38.8in, D: 187cm / 74.8in

**Colli quantity** 1

Weight Product: 63.3 kg / Incl packaging: 79.5 kg