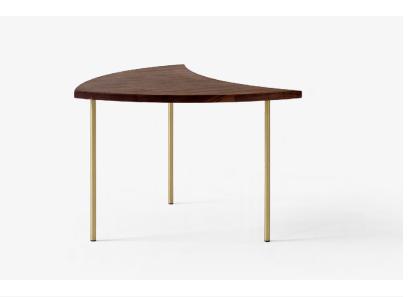

## Pinwheel <sup>HM7</sup> Hvidt & Mølgaard 1953

**Environment** Indoor

Material Solid wood & brass

**Production process** The table top is milled from solid wood and the legs are made from brass.

**Gliders** Plastic gliders installed as standard.