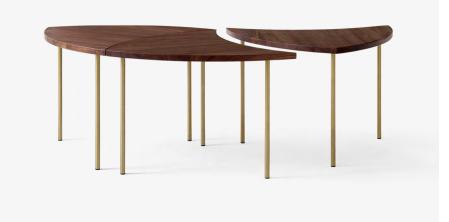

## Pinwheel <sup>HM7</sup> Hvidt & Mølgaard 1953

**Environment** Indoor

Material Solid wood & brass

**Production process** The table top is milled from solid wood and the legs are made from brass.

**Gliders** Plastic gliders installed as standard.