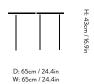

Dimensions H: 43cm / 16.9in, W: 65cm / 24.4in, D: 65cm / 24.4in

Packaging dimensions H: 79cm/31.1in, W: 71cm/28.0in, D: 5cm/2.0in

**Colli quantity** 1 pc

**Weight** Product: 4 kg / Incl. packaging: 5.5 kg