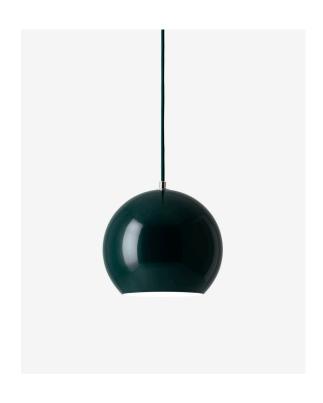

## TOPAN PENDANT VP6

## BY VERNER PANTON 1959

Boasting a singular spherical silhouette, the Topan Pendant Lamp was truly ahead of its time. Conceived by Verner Panton, one of Denmark's most experimental Modernist architects and designers, the Topan was a precursor to the Pop Art Movement. A sculptural gem that not only provides illumination, it also acts as a decorative element either alone or in clusters. Adding a cosy intimacy to any interior.

Topan pendant.

**Environment** Indoor.

**Dimensions ( cm / in )** Ø: 21cm/8.3in x H: 19cm/7.5in.

**Weight ( kg )** 0.65 kg.

Materials Lacquered aluminium with 3 meter fabric cord.

**Colours** Black blue, Deep red, Grey beige, Dark green, White.