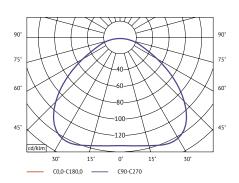

## #: 19CM / 7.5 in #: 21CM / 8.3 in

Photometric data file (LDT or IES) available upon request.