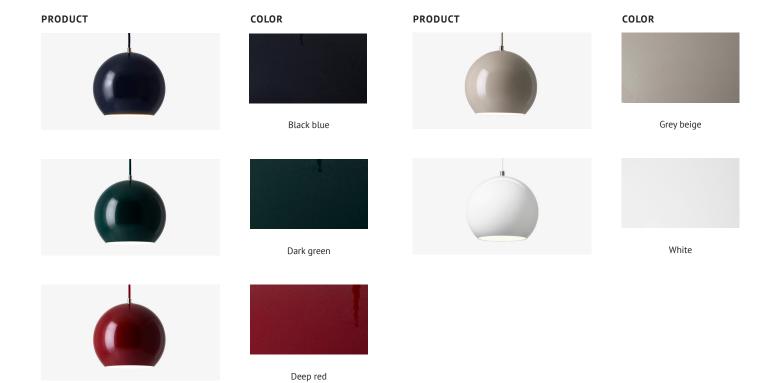

Topan pendant.

**Environment** Indoor.

**Dimensions ( cm / in )** Ø: 21cm/8.3in x H: 19cm/7.5in.

**Weight ( kg )** 0.65 kg.

Materials Lacquered aluminium with 3 meter fabric cord.

**Colours** Black blue, Deep red, Grey beige, Dark green, White.