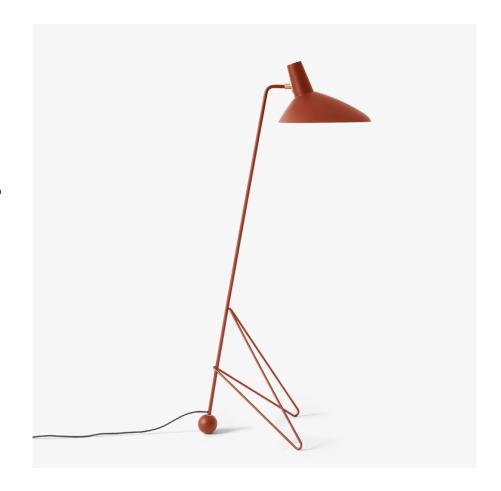

# Tripod HM8 Hvidt & Mølgaard 1953

# Product category

Floor lamp

#### Environment

Indoor

Lacquered metal shade and base, lacquered brass, 2 meter fabric cord with on/off switch.

### **Production process**

The shade is spunn from a single piece of aluminum. The base is made from bend steel tubes and welded together. The lamp is laquered in a satin matt finish.