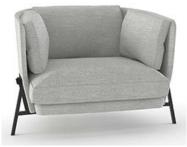

## arflex

STRUCTURE : Metal.

FRAME UPHOLSTERY : Moulded polyurethane foam / polyester slip cover.

SEAT CUSHION UPHOLSTERY : Shaped polyurethane with differentiated density / polyester slip cover.

BACKREST AND ARMREST CUSHIONS UPHOLSTERY : Polyester fiber, cover in polyester fiber and cotton.

FEET : Black lacquered metal and protective nylon glides.

BELT : Black, natural or testa di moro cow-hide.

COVER : Fabric. Not removable cover.