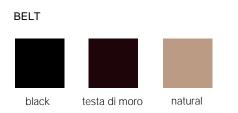

FEET : Black lacquered metal and protective nylon glides.

BELT : Black, natural or testa di moro cow-hide.

COVER : Fabric. Not removable cover.