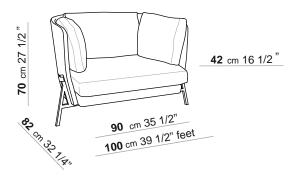

## arflex

STRUCTURE : Metal.

FRAME UPHOLSTERY : Moulded polyurethane foam / polyester slip cover.

SEAT CUSHION UPHOLSTERY : Shaped polyurethane with differentiated density / polyester slip cover.

BACKREST AND ARMREST CUSHIONS UPHOLSTERY : Polyester fiber, cover in polyester fiber and cotton.

FEET : Black lacquered metal and protective nylon glides.

BELT : Black, natural or testa di moro cow-hide.

COVER : Fabric. Not removable cover.

## MEASURES



Weight: 34,0 kg (approximate weight)

## FINISHING \_\_\_\_\_



## PACKING



Measures : L 114 x D. 92 x H. 80 Weight : 37,0 kg (approximate weight) Volume : 0,84 m/3



CONTACT US arflex.com arflex.com/products/armchairs/cradle info@arflex.it Tel +39 0362 853043 fax +39 0362 354010