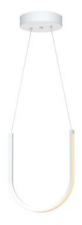

## ${f U1}\,$ designed by Sylvain WILLENZ

Mounting: pendant. Environment: indoor. Main materials: canopy in steel, U in extruded aluminium and polycarbonate lens. Equipped with 3 electrical wires and 4 aircraft cables.

## Colours:

- > matt black U, canopy and wires (ref U1-BK-U).
- > matt white U canopy and wires (ref U1-WH-U).
- > shiny brass U, matt white canopy and wires (ref U1-BRA-U).

Weight: 2kg.

Certification: UL & C.UL.