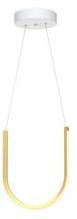

## ${f U1}\,$ designed by Sylvain WILLENZ

Mounting: pendant. Environment: indoor. Main materials: canopy in steel, U in extruded aluminium and polycarbonate lens. Equipped with 3 electrical wires and 4 aircraft cables.

## Colours:

- > matt black U, canopy and wires (ref U1-BK-U).
- > matt white U canopy and wires (ref U1-WH-U).
- > shiny brass U, matt white canopy and wires (ref U1-BRA-U).

Weight: 2kg.

Certification: UL & C.UL.