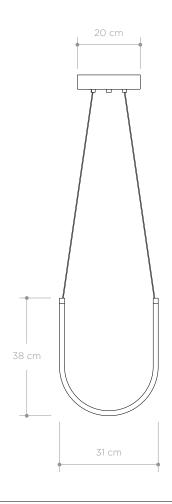

## ${f U1}\,$ designed by Sylvain WILLENZ

Mounting: pendant. Environment: indoor. Main materials: canopy in steel, U in extruded aluminium and polycarbonate lens. Equipped with 3 electrical wires and 4 aircraft cables.

## Colours:

- > matt black U, canopy and wires (ref U1-BK-U).
- > matt white U canopy and wires (ref U1-WH-U).
- > shiny brass U, matt white canopy and wires (ref U1-BRA-U).

Weight: 2kg.

Certification: UL & C.UL.

Dimming: remote control.

Driver: input 100-240V / output 24V.

Light source: LED.

Energy consumption: 22 Watts.

Luminous flux: 800 Lumen (measured on the black lamp).

Colour temperature 2 700 Kelvin. Colour rendering index > 90. Lifetime > 50 000 h. Maximal wire length: 250 cm.