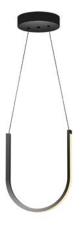

## ${f U1}\,$ designed by Sylvain WILLENZ

Mounting: pendant. Environment: indoor. Main materials: canopy in steel, U in extruded aluminium and polycarbonate lens. Equipped with 3 electrical wires and 4 aircraft cables.

## Colours:

- > matt black U, canopy and wires (ref U1-BK-U).
- > matt white U canopy and wires (ref U1-WH-U).
- > shiny brass U, matt white canopy and wires (ref U1-BRA-U).

Weight: 2kg.

Certification: UL & C.UL.