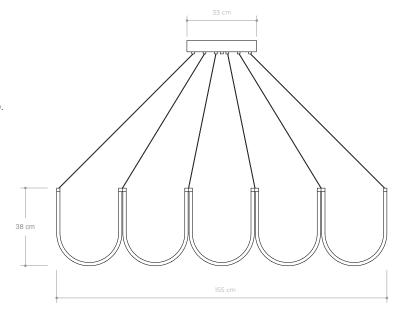

## $U5\,$ designed by Sylvain WILLENZ

Mounting: pendant. Environment: indoor.

Main materials: canopy in steel, U in extruded aluminium and

polycarbonate lens.

Equipped with 4 electrical wires and 2 aircraft cables.

Dimming: remote control.

Driver: input 100-240V / output 24V.

Light source: LED.

Energy consumption: 99 Watts.

Luminous flux: 2 500 Lumen (measured on the black lamp).

Colour temperature 2 700 Kelvin. Colour rendering index > 90. Lifetime > 50 000 h. Maximal wire length: 250 cm.