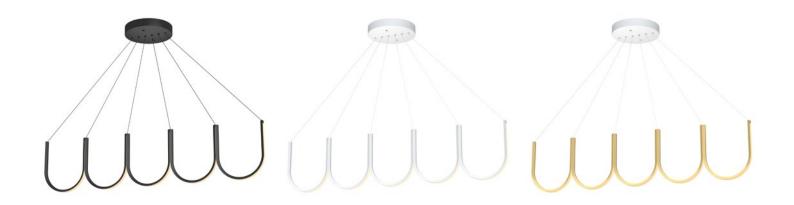

## Colours:

- > matt black U, canopy and wires (ref U5-BK-U).
- > matt white U canopy and wires (ref U5-WH-U).
- > shiny brass U, matt white canopy and wires (ref U5-BRA-U).

Weight: 7kg.

Certification: UL & C.UL.

Warranty: 5 years.

Delivered unassembled.

Shipping box size: 48 x 42 x 40 cm.

Shipping weight: 8kg.

Ref U5-BK-U Ref U5-WH-U Ref U5-BRA-U