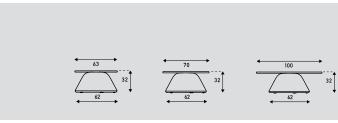

### **Upholstery:**

- Upholstery category: 1234
- Terp has 3 vertical seams.

| Terp     |                                     |                                     |                                      |
|----------|-------------------------------------|-------------------------------------|--------------------------------------|
| model    | coffee table<br>32cm high<br>Ø 63cm | coffee table<br>32cm high<br>Ø 70cm | coffee table<br>32cm high<br>Ø 100cm |
| meterage | 132cm                               | 132cm                               | 132cm                                |
| weight   |                                     | 14,41kg                             | 20kg                                 |
| packing  |                                     |                                     |                                      |