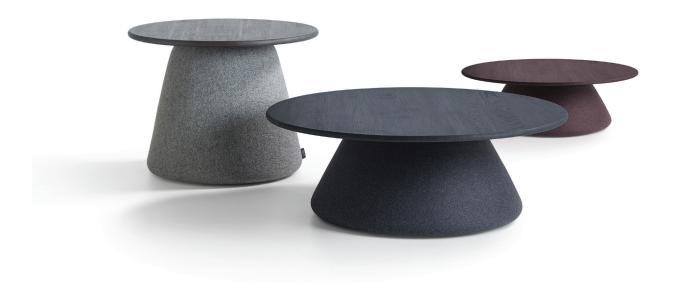

# Terp

# Mike & Maaike | 2018

#### Body:

- Massive steel insert frame Ø 8 mm.
- With seat 15mm multiplex.
- Covered with moulded foam.

# Foot:

- 15mm multiplex ring.
- Foreseen of 6 white gliders polypropylene.
- As option metal or felt gliders.
- The footstool 30cm high is not possible with swivel castors.

#### Tabletop:

- 18mmm mdf lacquered or 19mm solid oak transparent lacquered or oil-finish. (option)
- Edge belly milled.
- With fixed tabletop. Mounted by a steel disc with threaded ends.
- Tabletop Ø 100 cm has two metal strips for extra firmness.

### **Upholstery:**

- Upholstery category: 1234
- Terp has 3 vertical seams.

| Terp     |                                     |                                     |                                      |
|----------|-------------------------------------|-------------------------------------|--------------------------------------|
| model    | coffee table<br>32cm high<br>Ø 63cm | coffee table<br>32cm high<br>Ø 70cm | coffee table<br>32cm high<br>Ø 100cm |
| meterage | 132cm                               | 132cm                               | 132cm                                |
| weight   |                                     | 14,41kg                             | 20kg                                 |
| packing  |                                     |                                     |                                      |