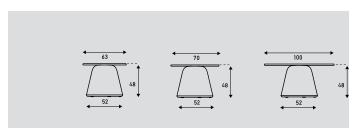

| Terp     |                           |                           |                           |
|----------|---------------------------|---------------------------|---------------------------|
| model    | coffee table<br>48cm high | coffee table<br>48cm high | coffee table<br>48cm high |
|          | Ø 63cm                    | Ø 70cm                    | Ø 100cm                   |
| meterage | 132cm                     | 132cm                     | 132cm                     |
| weight   | 13,38kg                   |                           |                           |
| packing  |                           |                           |                           |