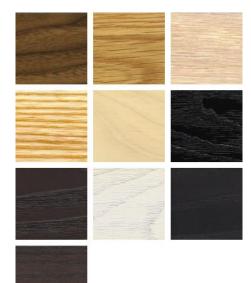

## MATERIAL OPTIONS

## **SPECIFICATION**

Available in American black walnut, American white oak, or European Ash in a range of finishes, and a range of fabrics. Click on 'Materials' in the left hand menu for further information.