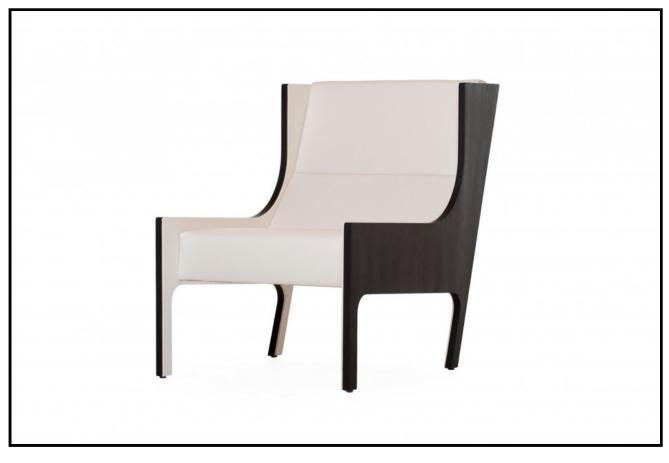

## 213 BERGÈRE

Bergère is an icon of Autoban's unique design sensibility. Inspired by the classical French armchair of the same name, Bergère has a planar solid wood shell giving the impression of a box. Luxurious upholstery softens the inner face. Designed by Autoban and manufactured by De La Espada for the Autoban brand.

## SIZE

W65  $\times$  D92  $\times$  H86 cm, seat height 42 cm W25 1/2  $\times$  D36 1/5  $\times$  H33 4/5 ", seat height 16 4/7"