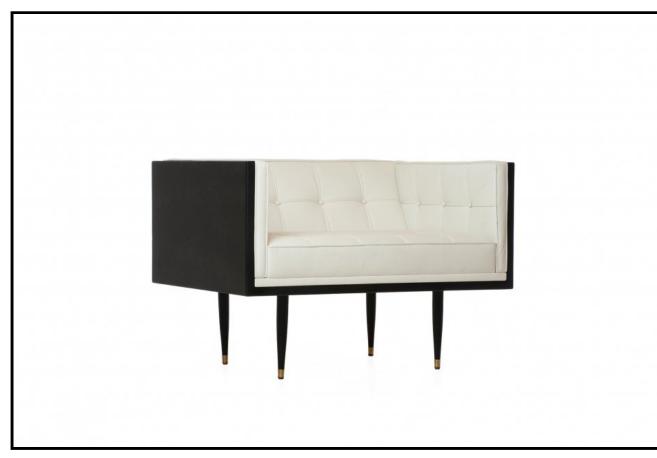

## 227S BOX ARMCHAIR

Box Armchair, inspired by the 1950's modernist movement, has the pure shape of a box. The inner face of the solid wood form offers refined comfort with crisp upholstery and classic tuft detailing. The four supporting legs appear to be impossibly slender, creating a stunning profile. Designed by Autoban and manufactured by De La Espada for the Autoban brand.

## SIZE

227S armchair? W100  $\times$  D80  $\times$  H70 cm, seat height 45 cm W39 1/3  $\times$  D31 1/2  $\times$  H27 1/2 ", seat height 17 5/7"

227M medium sofa? W180  $\times$  D80  $\times$  H70 cm, seat height 45 cm W71  $\times$  D31 1/2  $\times$  H27 1/2 ", seat height 17 5/7 "