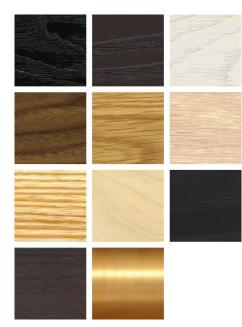

## MATERIAL OPTIONS

## SPECIFICATION

Available in American black walnut, American white oak, or European Ash in a range of finishes, and a range of fabrics. Click on 'Materials' in the left hand menu for further information. Brushed brass sleeve detail on leg. <u>1</u> <u>A</u> <u>U</u>