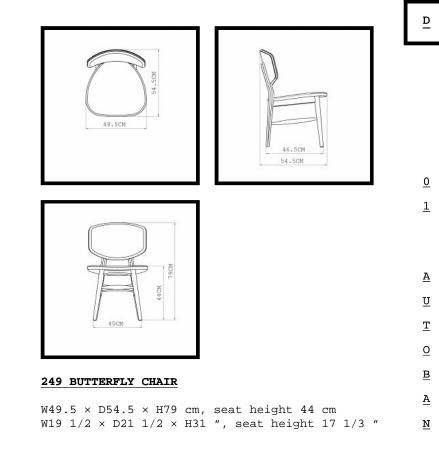

## 249 BUTTERFLY CHAIR

The timber backrest wraps around this chair as the wings of a butterfly. A comfortable and understated design, it has become a favourite for contract projects worldwide. Designed by Autoban and manufactured by De La Espada for the Autoban brand.

## SIZE

W49.5  $\times$  D54.5  $\times$  H79 cm, seat height 44 cm W19 1/2  $\times$  D21 1/2  $\times$  H31 ", seat height 17 1/3 "