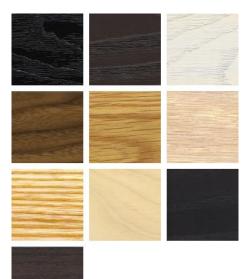

## MATERIAL OPTIONS

## SPECIFICATION

Available in American black walnut, American white oak, or European Ash in a range of finishes, and a range of fabrics. Click on 'Materials' in the left hand menu for further information.