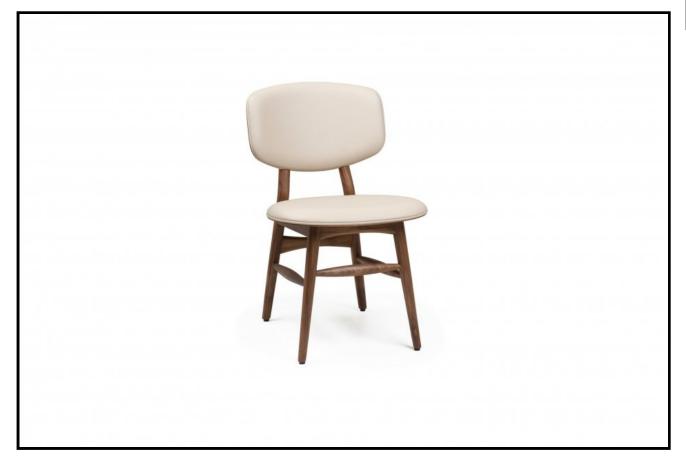

## 249 BUTTERFLY CHAIR

The timber backrest wraps around this chair as the wings of a butterfly. A comfortable and understated design, it has become a favourite for contract projects worldwide. Designed by Autoban and manufactured by De La Espada for the Autoban brand.

## SIZE

W49.5  $\times$  D54.5  $\times$  H79 cm, seat height 44 cm W19 1/2  $\times$  D21 1/2  $\times$  H31 ", seat height 17 1/3 "

## SPECIFICATION

Available in American black walnut, American white oak, or European Ash in a range of finishes, and a range of fabrics. Click on 'Materials' in the left hand menu for further information.