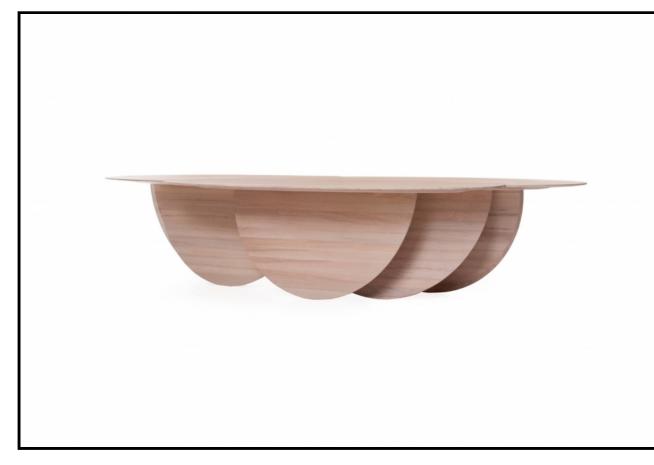

## 277 CLOUD TABLE

Cloud is an oversized table inspired by the organic forms of clouds. Made from engineered solid wood, this table is an excellent focal point for a large, open room. Designed by Autoban and manufactured by De La Espada for the Autoban brand.

## SIZE

W377 × D126.5 × H72 cm W148 3/7 × D49 4/5 × H28 1/3 "

## SPECIFICATION

Available in American black walnut, American white oak, or European Ash in a range of finishes. Click on 'Materials' in the left hand menu for further information. <u>Assembly: Cloud Table</u>