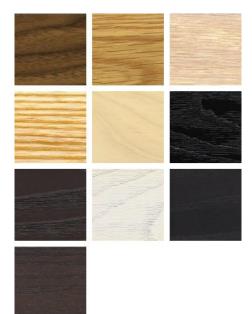

## MATERIAL OPTIONS

## SPECIFICATION

Available in American black walnut, American white oak, or European Ash in a range of finishes. Click on 'Materials' in the left hand menu for further information. <u>Assembly: Cloud Table</u>