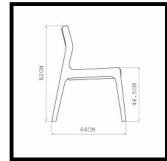

### SIZE

W54  $\times$  D64  $\times$  H82 cm, seat height 44.5 cm W21 1/4  $\times$  D25 1/5  $\times$  H32 1/3 ", seat height 17 1/2 "

# 219 DEER CHAIR

W54  $\times$  D64  $\times$  H82 cm, seat height 44.5 cm W21 1/4  $\times$  D25 1/5  $\times$  H32 1/3 ", seat height 17 1/2 "

1

<u>A</u>

<u>U</u> <u>T</u>

<u>о</u> <u>в</u>

<u>A</u>

N