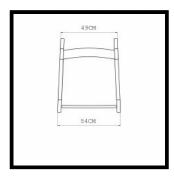

### SIZE

W54  $\times$  D64  $\times$  H82 cm, seat height 44.5 cm W21 1/4  $\times$  D25 1/5  $\times$  H32 1/3 ", seat height 17 1/2 "

# 219 DEER CHAIR

W54  $\times$  D64  $\times$  H82 cm, seat height 44.5 cm W21 1/4  $\times$  D25 1/5  $\times$  H32 1/3 ", seat height 17 1/2 "

1

<u>A</u>

<u>U</u> <u>T</u>

<u>о</u> <u>в</u>

<u>A</u>

N