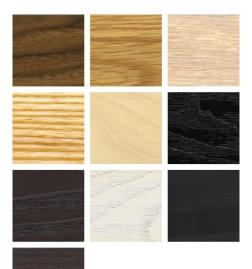

### MATERIAL OPTIONS

## SPECIFICATION

Available in American black walnut, American white oak, or European Ash in a range of finishes, and a range of fabrics. Click on 'Materials' in the left hand menu for further information.