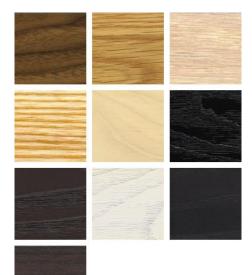

## MATERIAL OPTIONS

## SPECIFICATION

Available in American black walnut, American white oak, or European Ash in a range of finishes. Click on 'Materials' in the left hand menu for further information.