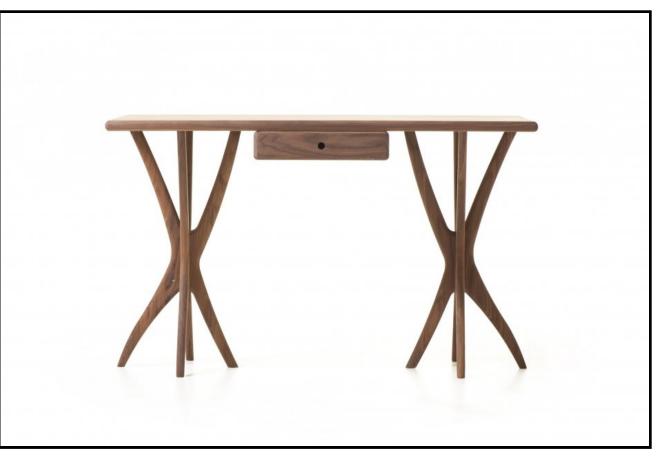

## 231S SCRUB DESK

This pure, functional, solid wood desk is given a splash of whimsy with legs that appear to have been uprooted from the garden. Designed by Autoban and manufactured by De La Espada for the Autoban brand.

## SIZE

W120  $\times$  D60  $\times$  H73 cm W47 1/4  $\times$  D23 2/3  $\times$  H28 3/4 "drawer W37.5 $\times$  D38.5  $\times$  H8 cm W14 3/4  $\times$  D15 1/8  $\times$  H3 1/8 "