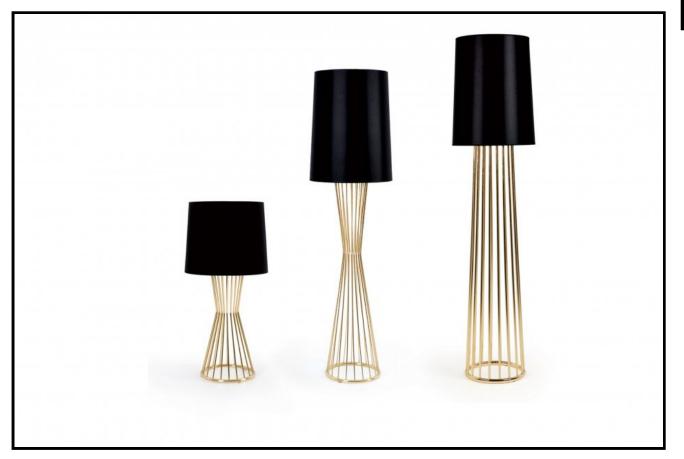

## 226 TULIP FAMILY

Tulip family is a modern update on the classic lamp, available in three heights. Steel rods, painted or gold-plated, give shape to the base, while the familiar lampshade diffuses light. Designed by Autoban and manufactured by De La Espada for the Autoban brand.

## SIZE

226C small D40 × H88 cm D15 3/4 × H34 3/5 "

226F pinch D40 × H145 cm D15 3/4 × H57 1/8 "

226M cone D40  $\times$  H164 cm D15 3/4  $\times$  H64 4/7 "

## SPECIFICATION

Available in gold-plated steel or steel painted gloss black RAL 9005 or white RAL 9016, with a black or white lampshade. Gold-plating is 24 karat. Lampshade for 226M and 226F measures w.40cm x h.50cm (w.15 3/4" x h.19 7/10"). Lampshade for 226C measures w.40cm x h.34cm (w.15 3/4" x h.13 2/5"). Power cable runs through the lamp base and is coloured gold on gold-plated lamps and coloured black on black painted lamps. Cord length from bottom of lamp to the plug: 226C- 235cm 92 1/2"; 226F-190cm 74 4/5"; 226M- 175cm 69". Bulb E27, maximum 60W. Bulb not included. DELAESPADA.COM/BRANDS/AUTOBAN/ SALES@DELAESPADA.COM