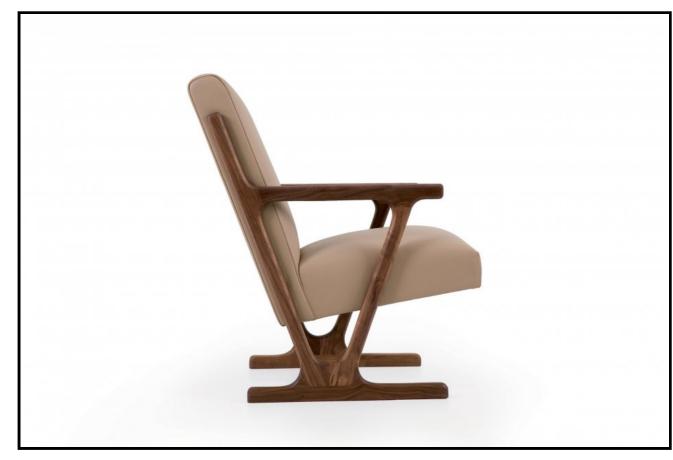

## 228 WOODY

Woody is everything a lounge chair should be: comfortable, light enough to fit in any corner, and memorable enough to make you smile. You can almost see it perched on a branch. Designed by Autoban and manufactured by De La Espada for the Autoban brand.

## SIZE

W55.5  $\times$  D77  $\times$  H87.5 cm, seat height 45, arm height 58 cm W21 4/5  $\times$  D30 2/5  $\times$  H34 2/5 ", seat height: 17 5/7, arm height 22 5/6 "

## SPECIFICATION

Available in American black walnut, American white oak, or European Ash in a range of finishes, and a range of fabrics. Click on 'Materials' in the left hand menu for further information. D