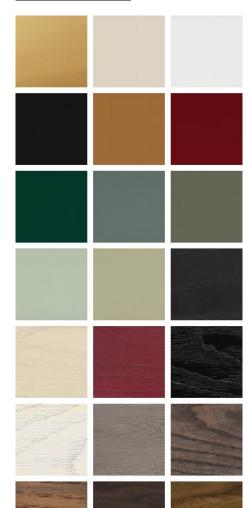

## MATERIAL OPTIONS

## **SPECIFICATION**

Available in American black walnut, American white oak, or European Ash in a range of finishes; with painted HDF in a choice of our full range of colours with a satin matte or gloss finish. Bronze drawer pulls. Click on 'Materials' in the left hand menu for further information. NOTE: The Elliot Dressing Table is taller to allow the Elliot Chair to tuck underneath. The Elliot Desk is standard desk height and is not tall enough for the Elliot Chair to tuck under.