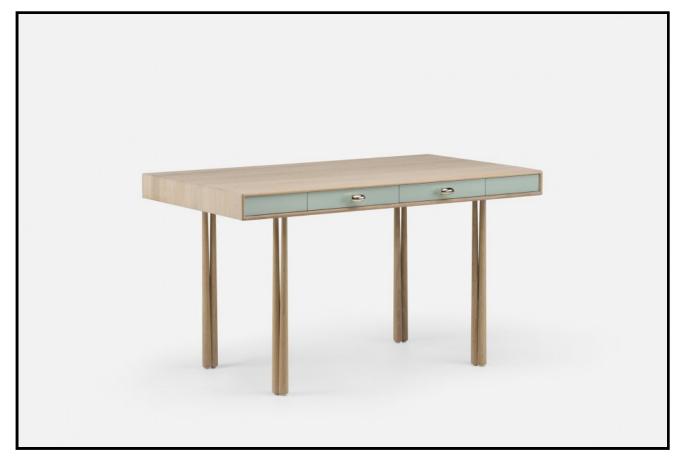

## 060 ELLIOT DESK/DRESSING TABLE

Inspired by the juxtaposition of old and new design seen in converted Brooklyn brownstones, Elliot is modern with historical references. Elliot Desk/Dressing Table shares its elegant leg design with Elliot Table and Chair. A timber frame wraps around two painted hdf drawers which feature bronze pulls, dovetail joinery and a soft-close mechanism. Available in two heights for various uses.

## SIZE

060 ELLIOT DESK  $W140 \times D80 \times H74 \text{ cm}$ W55 1/8 × D31 1/2 × H29 1/3"

060J ELLIOT DRESSING TABLE  $W140 \times D80 \times H78.5$  cm W55 1/8 × D31 1/2 × H31"

## **SPECIFICATION**

Available in American black walnut, American white oak, or European Ash in a range of finishes; with painted HDF in a choice of our full range of colours with a satin matte or gloss finish. Bronze drawer pulls. Click on 'Materials' in the left hand menu for further information. NOTE: The Elliot Dressing Table is taller to allow the Elliot Chair to tuck underneath. The Elliot Desk is standard desk height and is not tall enough for the Elliot Chair to tuck under.