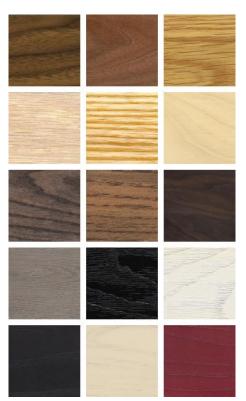

## MATERIAL OPTIONS

## SPECIFICATION

Available in American black walnut, American white oak, or European Ash in a range of finishes. Click on 'Materials' in the left hand menu for further information.