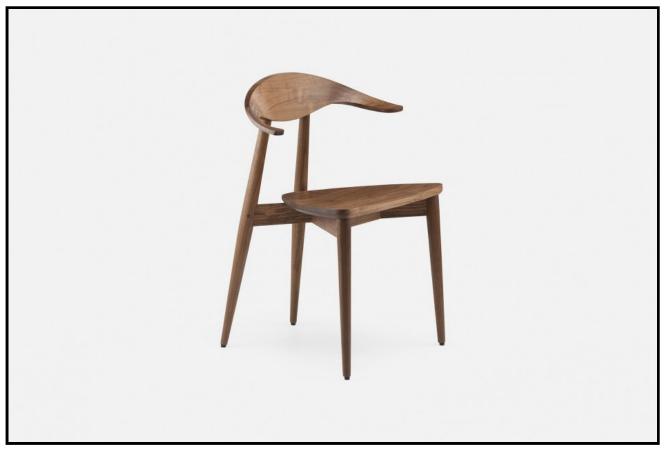

## 349G MANTA DINING CHAIR

A classic Matthew Hilton design originally conceived in bent plywood, Manta Dining Chair was re-engineered in 2020 to be made entirely from solid wood. The carved wood backrest features a finger joint developed specifically for this chair. The chair's curves enhance the natural grain variations of the material.

## SIZE

W59  $\times$  D52.5  $\times$  H80.5 cm, seat height 46.5 cm W23 1/4  $\times$  D20 2/3  $\times$  H31 3/4 ", seat height 18 1/3 "

## SPECIFICATION

Available in American black walnut, American white oak, or European Ash in a range of finishes. Click on 'Materials' in the left hand menu for further information.