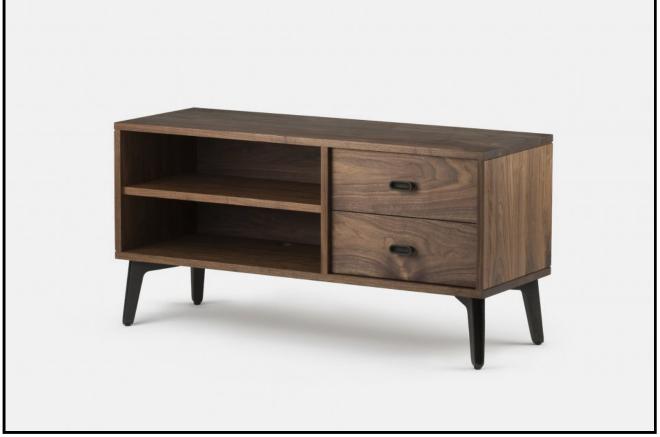

# 402R/L MCQUEEN BEDSIDE

McQueen Bedside has generous storage capacity including shelving and two drawers. It is available as a left or right hand unit, to allow the drawers to be nearest to each side of the bed. McQueen Chests are strong, elegant and down-to-earth; drawers are detailed with dovetail joinery, cast iron handles, and a softclose mechanism.