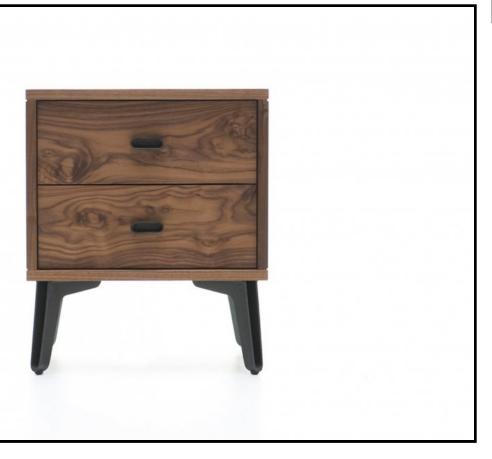

#### 379 MCQUEEN BEDSIDE CHEST

McQueen Bedside Chest is strong, elegant and down-to-earth, its two drawers provide the ideal space for objects needed close to the bed. Drawers are detailed with dovetail joinery, cast iron handles, and a soft-close mechanism. Designed by Matthew Hilton for his eponymous brand, and manufactured by De La Espada craftsmen.