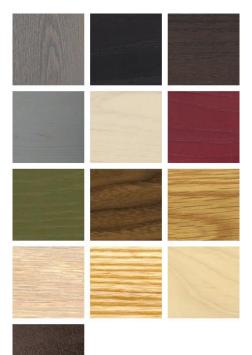

<u>L</u>

## SPECIFICATION

SIZE

368 MCQUEEN LARGE CHEST

 $W150 \times D50 \times H103.5$  cm

W59  $1/8 \times D19 2/3 \times H40 3/4$  "

Available in American black walnut, American white oak, or European Ash in a range of finishes, with drawer handles and legs of cast iron. Click on 'Materials' in the left hand menu for further information. Assembly: McQueen <u>Chests</u>

McQueen Wide Chest is strong, elegant and down-

to-earth, its wide body and twelve drawers

handles, and a soft-close mechanism.

providing maximum storage space. Drawers are detailed with dovetail joinery, cast iron



## MATERIAL OPTIONS