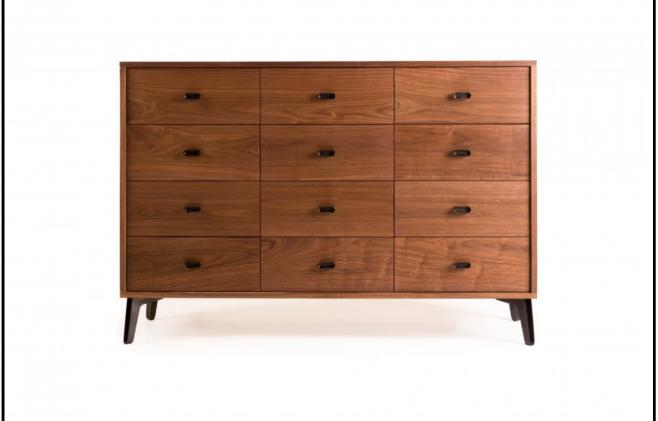

## SPECIFICATION

SIZE

368 MCQUEEN LARGE CHEST

 $W150 \times D50 \times H103.5$  cm

W59  $1/8 \times D19 2/3 \times H40 3/4$  "

Available in American black walnut, American white oak, or European Ash in a range of finishes, with drawer handles and legs of cast iron. Click on 'Materials' in the left hand menu for further information. Assembly: McQueen <u>Chests</u>

McQueen Wide Chest is strong, elegant and down-

to-earth, its wide body and twelve drawers

handles, and a soft-close mechanism.

providing maximum storage space. Drawers are detailed with dovetail joinery, cast iron