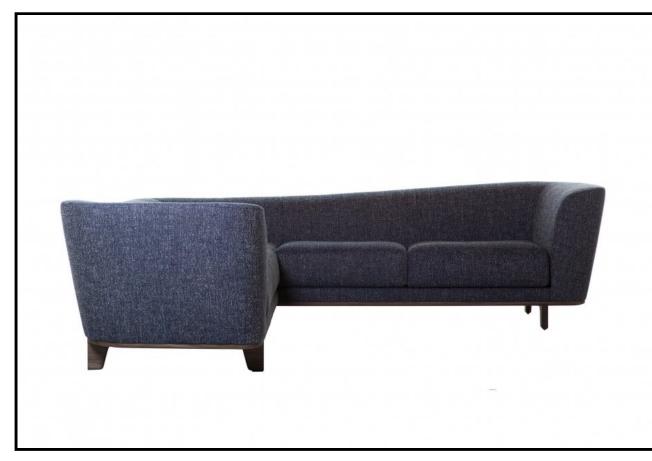

## 398CR/CL OTLEY CORNER UNIT SOFA

Otley Sofa is named after the town in West Yorkshire, England, a county that inspires Matthew Hilton, with it's rugged landscape and history of producing modernist sculptors. Designed by Matthew Hilton for his eponymous brand, and manufactured by De La Espada craftsmen.

## <u>size</u>

W269  $\times$  D92  $\times$  H77 cm, chaise length 270 cm, seat height 44 cm, seat depth 62 cm W106  $\times$  D36 1/5  $\times$  H30 1/3 ", chaise length 106  $1/5"\,,$  seat height 17  $1/3"\,,$  seat depth 24 2/5 "