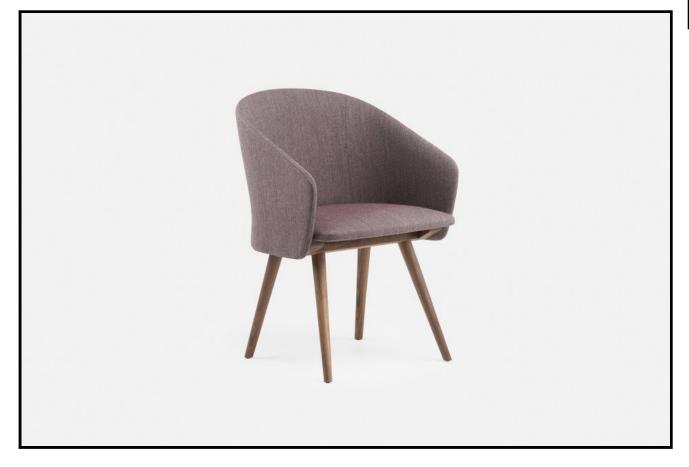

## 406 SAIA DINING CHAIR

Matthew Hilton designs furniture to last a lifetime, choosing robust materials, and applying a meticulous attention to detail for beauty from every angle.

Saia is an upholstered shell chair with a wooden leg. Designed for contract use, the pared down design is made of few components, while maximising comfort and durability. The proportions were carefully considered for ergonomics, beauty, and performance in a variety of environments.

## SIZE

 $W58 \times D60 \times H79.5$  cm W22 4/5  $\times$  D23 2/3  $\times$  H31 1/3 "

## SPECIFICATION

Available in American black walnut, American white oak, or European Ash in a range of finishes and a range of fabric and leather options. Click on 'Materials' in the left hand menu for further information.