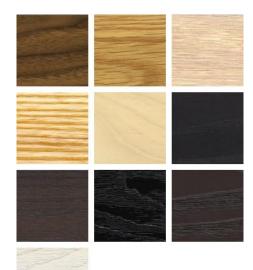

## MATERIAL OPTIONS

## SPECIFICATION

Available in American black walnut, American white oak, or European Ash in a range of finishes, and black or brown naked leather. Click on 'Materials' in the left hand menu for further information.