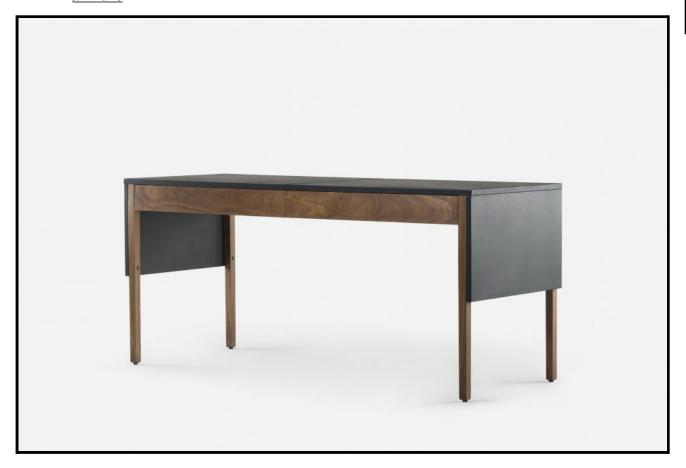

## 777 DRAPE DESK

Drape Desk provides visual expression through thoughtful design: the tabletop is articulated as a "drape" that falls over the table legs, lending a sense of continuity to the silhouette. Two drawers tucked underneath run the length of the table. On the back, a flip down door reveals cable management.

## SIZE

W150  $\times$  D58  $\times$  H75 cm W59  $\times$  D22 4/5  $\times$  H29 1/2 "

## SPECIFICATION

Available in American black walnut, American white oak, or European Ash in a range of finishes, and black or brown naked leather. Click on 'Materials' in the left hand menu for further information.