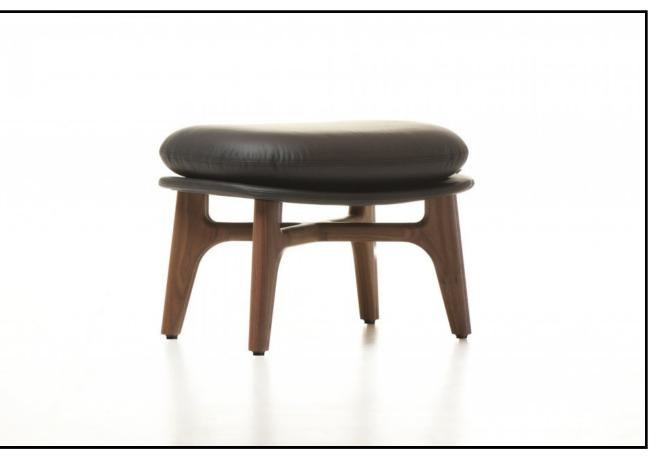

## 7510 SOLO OTTOMAN

Solo Ottoman is the perfect complement to the Solo Lounge Chair, allowing for optimum repose. Designed by neri&hu and manufactured by De La Espada for the neri&hu brand.

## SIZE

W61  $\times$  D48  $\times$  H44 cm W24  $\times$  D19  $\times$  H17 1/3 "