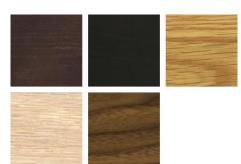

## MATERIAL OPTIONS

## SPECIFICATION

Available in American black walnut finished with a Danish oil, American white oak finished with a Danish oil or a white oil, or European ash stained brown or black and a range of fabrics. Not available in Microfibre Silk.