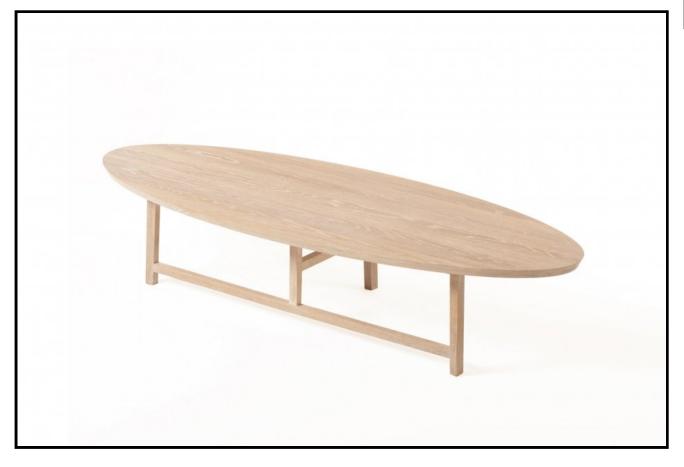

## 7540 TRIO OVAL COFFEE TABLE

The Trio series is a tectonic exploration where the composition of the table legs is the design focal point. The tables stand on three legs, with each leg attached to another leg with an intermediate horizontal substructure. The tables express a purity of form and material, with the unexpected design focus under the table, where an intricately composed lattice work brings a hidden elegance to the otherwise simple and unassuming table ensemble. Designed by neri&hu and manufactured by De La Espada for the neri&hu brand.

## SIZE

W160  $\times$  D60  $\times$  H32.5 cm W63  $\times$  D23 2/3  $\times$  H12 4/5 "