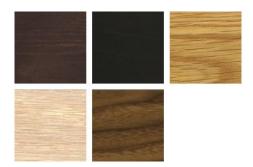

## MATERIAL OPTIONS

## SPECIFICATION

Available in American black walnut finished with a Danish oil, American white oak finished with a Danish oil or a white oil, or European ash stained brown or black.