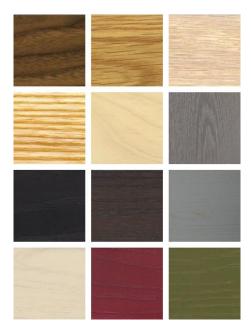

## MATERIAL OPTIONS

## SPECIFICATION

Available in American black walnut, American white oak, or European Ash in a range of finishes, and a range of fabric and leather options. Click on 'Materials' in the left hand menu for further information.