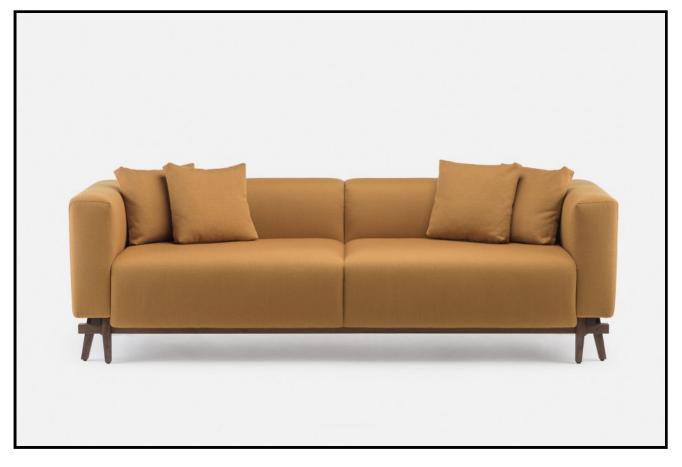

## 788 SOFA EIGHT

Sofa Eight is a continuation of Neri&Hu's exploration of an expressive tectonic language. The main supporting element of the sofa is a traditional wood joinery assemblage of stacking members in the X, Y, and Z-axes, pinned together to form a structural base. The cushioned seating utilises memory foam for comfort while maintaining clean, firm lines. Playing with the notion of modularity, variations on the structure allow for add-ons, such as a side table.

## SIZE

788MA

W234  $\times$  D86  $\times$  H72 cm, seat height 45cm W92 1/8  $\times$  D34  $\times$  H28 1/3 ", seat height 17 3/4"

## SPECIFICATION

Available in American black walnut, American white oak, or European Ash in a range of finishes, and a range of fabric and leather options. Click on 'Materials' in the left hand menu for further information.