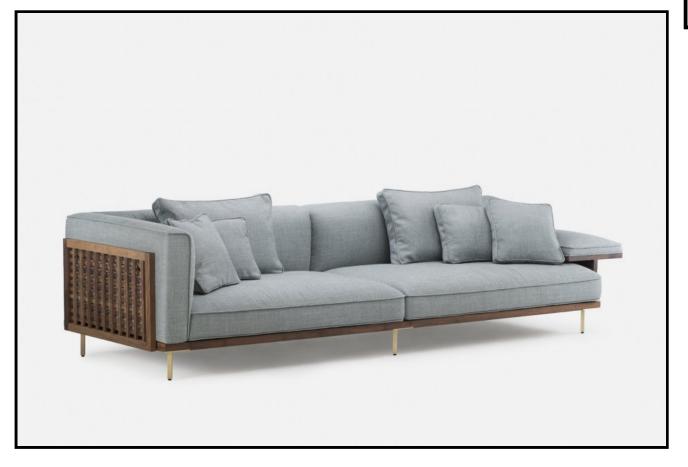

## 122 BELLE REEVE SOFA

Luca Nichetto designs intentionally showcase the expert woodcraft of De La Espada. Reflected in each of the products is the influence of the great American architects of the 1950s, Scandinavian design, and Italian postmodernism, which translates into a classic aesthetic where luxury is revealed in the details.

Belle Reeve highlights the expert woodcraft of De La Espada with its wooden frame and wooden lattice panels on the backrest. Thoughtfully executed upholstery and integrated armrests/sidetables make this sofa as deeply comfortable as it is visually refined.

## SIZE

W292  $\times$  D110  $\times$  H70 cm W115  $\times$  D43 1/3  $\times$  H27 2/3 "