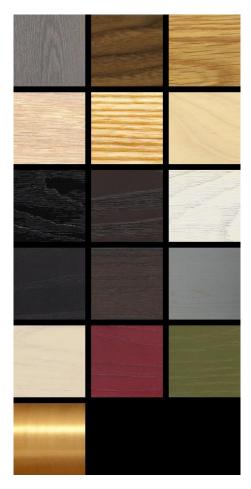

## MATERIAL OPTIONS

## SPECIFICATION

Available in American black walnut, American white oak, or European Ash in a range of finishes, a range of fabrics, and brass. Click on 'Materials' in the left hand menu for further information.