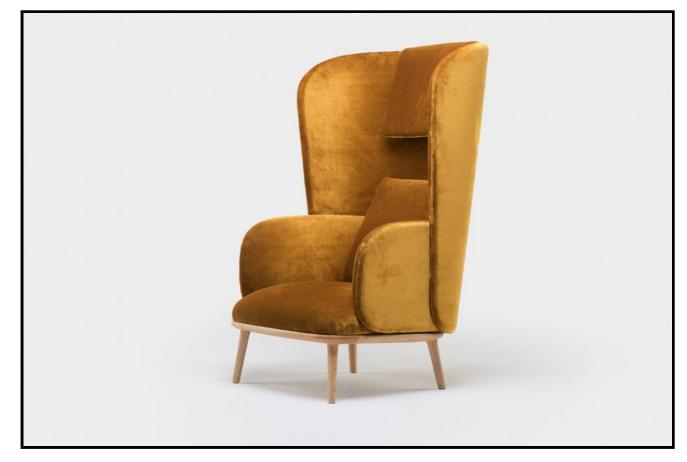

## 105 BLANCHE BERGÈRE

Blanche is an upright reading chair comprised of layers of upholstered shells, the wraparound form offering a sense of privacy. The taut upholstery on the shells is offset by a luxuriously soft seat and slender solid wood legs. Designed by Luca Nichetto and manufactured by De La Espada for the Nichetto brand.

## <u>SIZE</u>

W82 × D85 × H123.5 cm, seat height 39 cm, seat depth 45 cm W32 1/3 × D33 1/2 × H48 2/3 ", seat height 15 1/3 ", seat depth 17 3/4 "