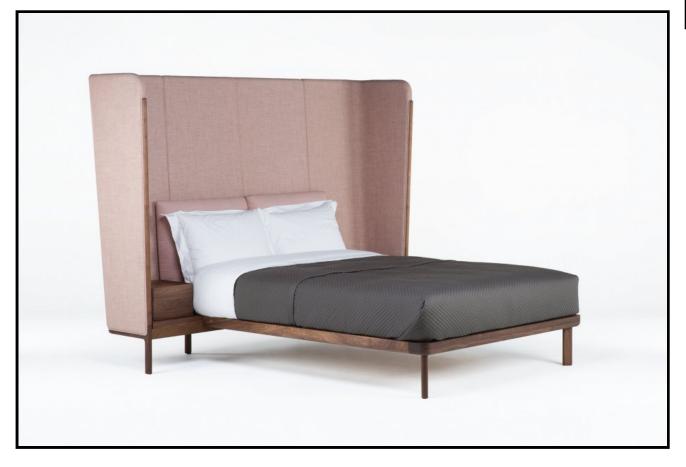

## 110 (USA) DUBOIS BED

Dubois is a bed system crafted in premium solid hardwood and luxurious fabrics. The wraparound headboard provides a sense of privacy, while the exposed timber frame and generous expanse of upholstery celebrates the quality of materials and craft. Suitable for residential or contract environments, the bed is available with a tall headboard, with or without integrated bedside tables. Designed by Luca Nichetto and manufactured by De La Espada for the Nichetto brand.

## SIZE

110AQ queen

W101  $\times$  L93 3/4  $\times$  H70 4/5 ", fits mattress W60  $\times$  L80 "

110AK king

W116 3/4  $\times$  L93 3/4  $\times$  H70 4/5 ", fits mattress W76  $\times$  L80 "

110AC california king

W112 4/5  $\times$  L97 4/5  $\times$  H70 4/5 ", fits mattress W72  $\times$  L84 "

platform height 12 1/5 "

INTEGRATED BEDSIDE TABLES

W13 1/3  $\times$  D12 2/3  $\times$  H7 4/5 ", height from floor to top 20 "

## **SPECIFICATION**

Available in American black walnut or European Ash finished with a Danish oil, or American white oak finished with a white oil, and a range of fabrics. <a href="Massembly: Dubois Bed">Massembly: Dubois Bed</a>