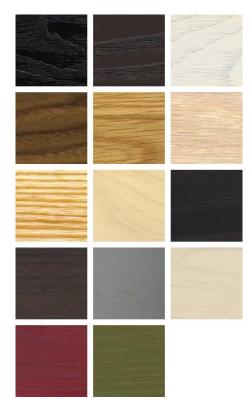

## MATERIAL OPTIONS

## SPECIFICATION

Available in American black walnut, American white oak, or European Ash in a range of finishes. Click on 'Materials' in the left hand menu for further information.