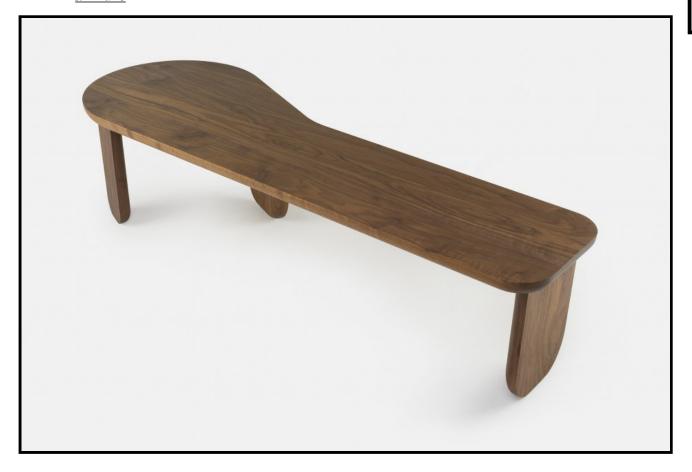

## 120 KIM BENCH

For his Nichetto collection for De La Espada, Luca Nichetto has been reimagining the design language of 1950s American furniture. Kim, a family of nested items including two tables and a bench, is a case in point. Available as a set or as stand alone pieces, the three items in the Kim family share common materials, while each having their own distinct form. Simple but with a strong sense of character, Kim's finished wooden surfaces straddle the boundaries between the natural and the manmade. Designed by Luca Nichetto and manufactured by De La Espada for the Nichetto brand.

## SIZE

W160  $\times$  D53  $\times$  H38 cm W63  $\times$  D20 4/5  $\times$  H15 "