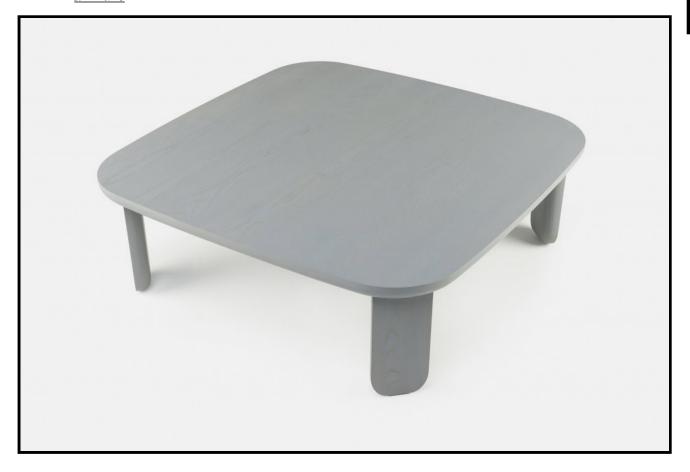

## 119 KIM COFFEE TABLE

For his Nichetto collection for De La Espada, Luca Nichetto has been reimagining the design language of 1950s American furniture. Kim, a family of nested items including two tables and a bench, is a case in point. Available as a set or as stand alone pieces, the three items in the Kim family share common materials, while each having their own distinct form. Simple but with a strong sense of character, Kim's finished wooden surfaces straddle the boundaries between the natural and the manmade. Designed by Luca Nichetto and manufactured by De La Espada for the Nichetto brand.

## SIZE

W101  $\times$  D101  $\times$  H33 cm W39 3/4  $\times$  D39 3/4  $\times$  H13 "

## **SPECIFICATION**

Available in American black walnut, American white oak, or European Ash in a range of finishes. Click on 'Materials' in the left hand menu for further information.