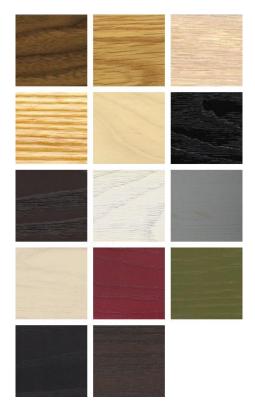

## MATERIAL OPTIONS

## **SPECIFICATION**

Available in American black walnut, American white oak, or European Ash in a range of finishes. Click on 'Materials' in the left hand menu for further information.