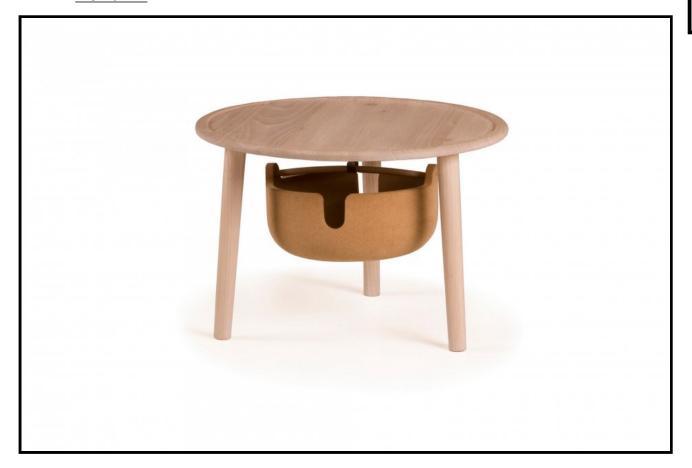

# 453S COMPANIONS LOW BEDSIDE

The Companions family of furniture is designed to support daily life. Companions Bedside, available in two heights, is constructed in solid wood with a removable cork bowl as storage for private bits. Designed by Studioilse and manufactured by De La Espada for the Studioilse brand.

# SIZE

453S Low Bedside  $D45 \times H30 cm$ D17 5/7 × H11 4/5 "

453M Bedside  $D45 \times H55$  cm D17 5/7 × H21 2/3 "

### SPECIFICATION

Available in American black walnut, American white oak, or European Ash in a range of finishes. Comes with one cork bowl with hook. Click on 'Materials' in the left hand menu for further information.