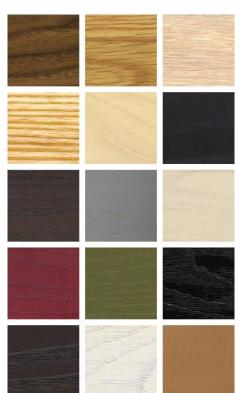

### SPECIFICATION

Available in American black walnut, American white oak, or European Ash in a range of finishes. Comes with one cork bowl with hook. Click on 'Materials' in the left hand menu for further information.