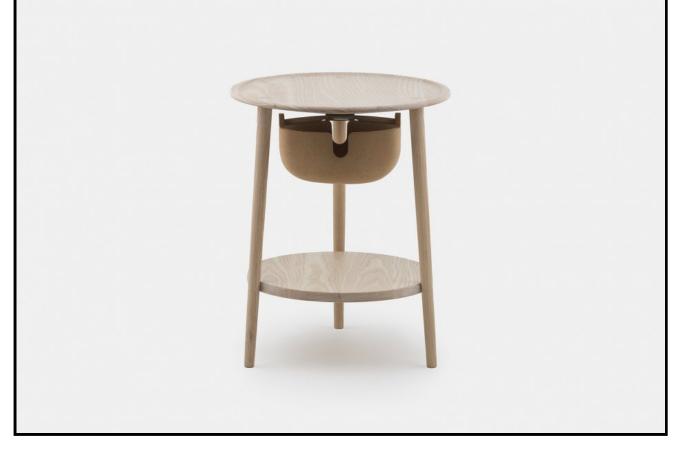

# 453M COMPANIONS BEDSIDE

The Companions family of furniture is designed to support daily life. Companions Bedside, available in two heights, is constructed in solid wood with a removable cork bowl as storage for private bits. Designed by Studioilse and manufactured by De La Espada for the Studioilse brand.

# SIZE

453S Low Bedside  $D45 \times H30 \text{ cm}$ D17 5/7 × H11 4/5 "

453M Bedside  $D45 \times H55$  cm D17 5/7 × H21 2/3 "

### SPECIFICATION

Available in American black walnut, American white oak, or European Ash in a range of finishes. Comes with one cork bowl with hook. Click on 'Materials' in the left hand menu for further information.