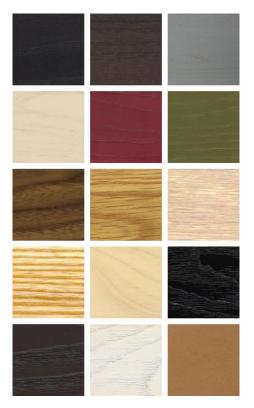

### SPECIFICATION

Available in American black walnut, American white oak, or European Ash in a range of finishes. Comes with one cork bowl with hook. Click on 'Materials' in the left hand menu for further information.