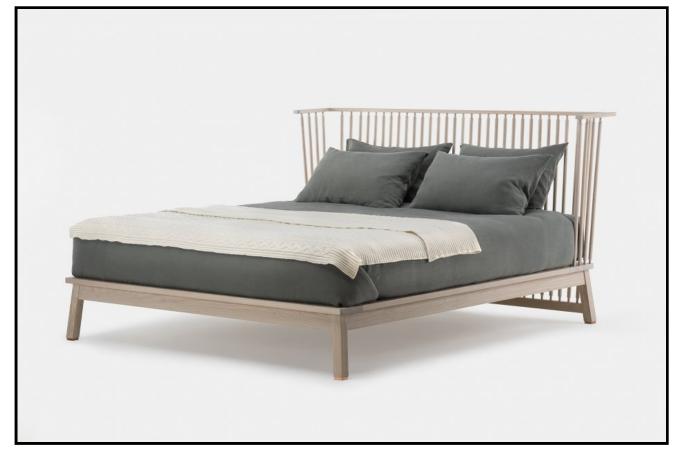

## 455 (USA) COMPANIONS BED

The Companions family of furniture is designed to support daily life. Companions Bed, made from solid wood, is reassuringly familiar but carefully detailed. Designed by Studioilse and manufactured by De La Espada for the Studioilse brand.

## SIZE

455AQ queen W67 7/8 × L85 7/8 × H43 1/3 ", fits mattress W60 × L80 "

455AK king W83 7/8  $\times$  L85 7/8  $\times$  H43 1/3 ", fits mattress W76 × L80 "

455AC california king W79 7/8  $\times$  L89 7/8  $\times$  H43 1/3 ", fits mattress W72 × L84 "

## SPECIFICATION

Available in American black walnut, American white oak, or European Ash in a range of finishes. Copper feet. Click on 'Materials' in the left hand menu for further information. Bed base consists of several individual timber slats, set approximately 5cm (2") apart. Assembly: Companions Bed