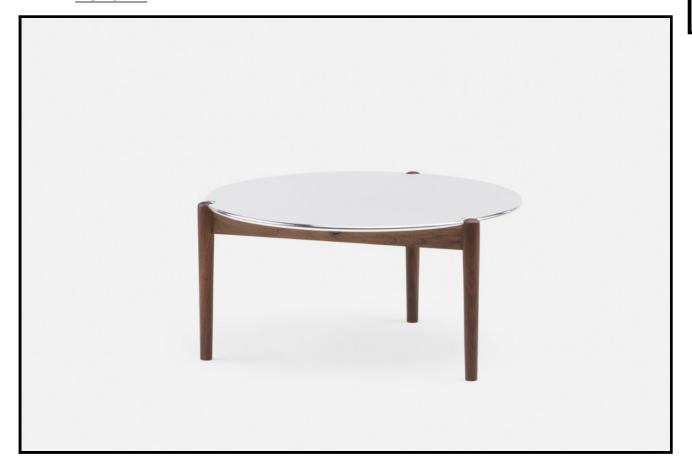

## 456M SIDEKICKS COFFEE TABLE

Sidekicks is a series of small occasional tables that live throughout the home to accommodate our different activities. They are the right height and dimension to sit next to sofas and chairs, for drinks and snacks, papers and magazines, or a short time on the laptop. Available in various sizes, with a tabletop of polished aluminium set upon solid wood legs.

## SIZE

456M coffee table D60 × H30 cm D23 5/8 × H11 4/5 "

456S small side table  $D46 \times H50 cm$ D18 1/8 × H19 2/3 "

456L large side table D60 × H71 cm D23 5/8 × H27 7/8 "

458 small dining table  $D100 \times H71 cm$ D39 3/8 × H27 7/8 "

## SPECIFICATION

Available in American black walnut, American white oak, or European Ash in a range of finishes; or painted beech in a choice of our full range of HDF colours with a satin matte or  $% \left( 1\right) =\left( 1\right) +\left( 1\right) +\left($ gloss finish. Tabletop available in polished aluminium. Click on 'Materials' in the left hand menu for further information.