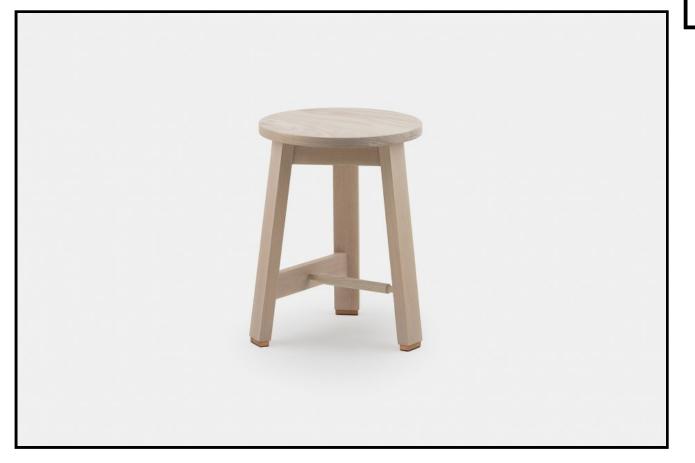

# 441 STOOL

Part of Studioilse's Seating for Eating collective, Stool is reassuringly familiar but carefully detailed. Furniture that you can sit on together, but that still leaves room for the individual.

#### <u>SIZE</u>

D32 × H43 cm D12 3/5 × H16 7/8 "

#### SPECIFICATION

Available in American black walnut, American white oak, or European Ash in a range of finishes. Copper feet. Click on 'Materials' in the left hand menu for further information.

> DELAESPADA.COM/DESIGNERS/STUDIOILSE/ SALES@DELAESPADA.COM