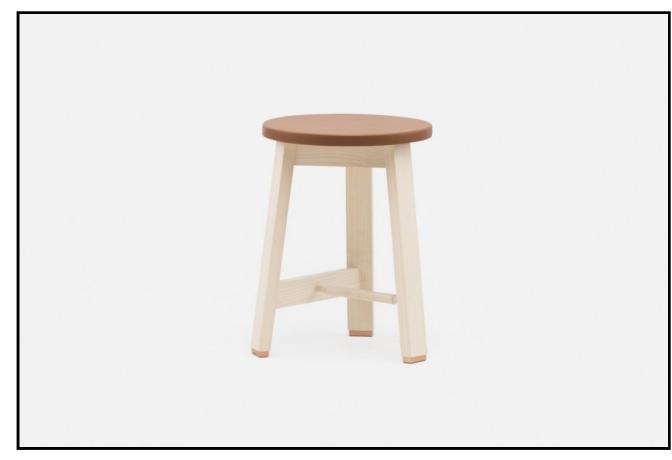

## 441S STOOL UPHOLSTERED

Part of Studioilse's Seating for Eating collective, Stool with a leather seat is reassuringly familiar but carefully detailed. Furniture that you can sit on together, but that still leaves room for the individual.

#### <u>SIZE</u>

D32 × H43 cm D12 3/5 × H16 7/8 "

#### SPECIFICATION

Available in American black walnut, American white oak, or European Ash in a range of finishes and a range of fabric and leather options. Copper feet. Click on 'Materials' in the left hand menu for further information. D