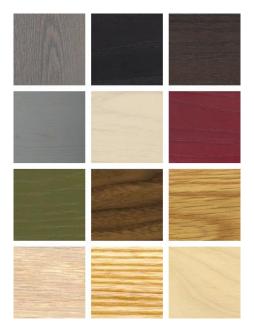

### MATERIAL OPTIONS

#### SPECIFICATION

Available in American black walnut, American white oak, or European Ash in a range of finishes and a range of fabric and leather options. Copper feet. Click on 'Materials' in the left hand menu for further information. D

#### SPECIFICATION

Available in American black walnut, American white oak, or European Ash in a range of finishes. Copper feet. Click on 'Materials' in the left hand menu for further information.

> DELAESPADA.COM/DESIGNERS/STUDIOILSE/ SALES@DELAESPADA.COM