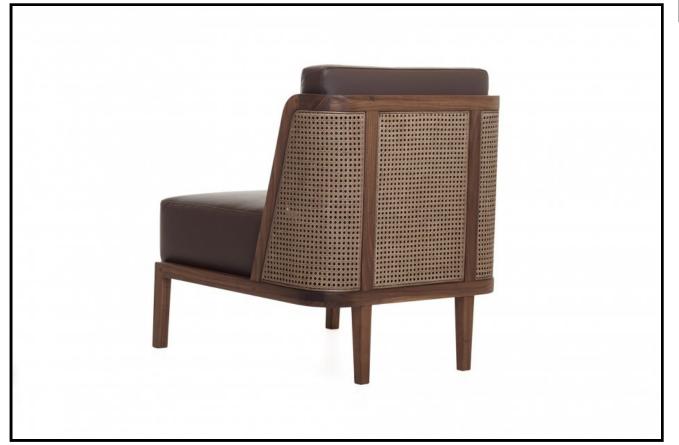

## 270 THRONE LOUNGE CHAIR WITH RATTAN

Throne Lounge Chair marries tradition and modernity, recalling Autoban's Art Deco influences.

## SIZE

W66.5  $\times$  D67  $\times$  H81.5 cm, seat height 42, seat depth 58 cm W26 1/5  $\times$  D26 3/10  $\times$  H32 ", seat height 16 4/7, seat depth 22 5/6 "

## SPECIFICATION

Available in American black walnut, American white oak, or European Ash in a range of finishes with rattan back; and a range of fabric and leather options for the seat and back cushions. The rattan finish varies according to the timber/finish, and details of this can be <u>found here</u>. Click on 'Materials' in the left hand menu for further information.