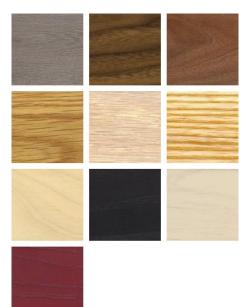

## MATERIAL OPTIONS

## SPECIFICATION

Available in American black walnut, American white oak, or European Ash in a range of finishes with rattan back; and a range of fabric and leather options for the seat and back cushions. The rattan finish varies according to the timber/finish, and details of this can be <u>found here</u>. Click on 'Materials' in the left hand menu for further information.