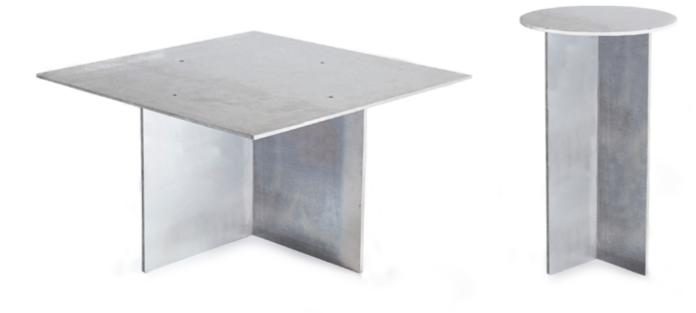

## deadgood | Aluminium Table | Max Lamb

INDEX

Our Aluminium Tables utilise a technically efficient water-jet cutting process to cut three sheets of aluminium plate that lock together with four countersunk socket bolts.

These tables can be left unfinished to reveal the inherent beauty of the sheet aluminium or powder coated. The product is packed flat and requires very simple home assembly.

Above Right

Aluminium Coffee Table in raw finish & Aluminium Side Table in raw finish. Aluminium Coffee Table in raw finish.

## deadgood | Aluminium Table | Max Lamb

Materials

Additional Notes

Aluminium with steel fixtures and rubber feet.

This product requires assembly. Full assembly available (Price on request).

Custom sizes available (Price on request).