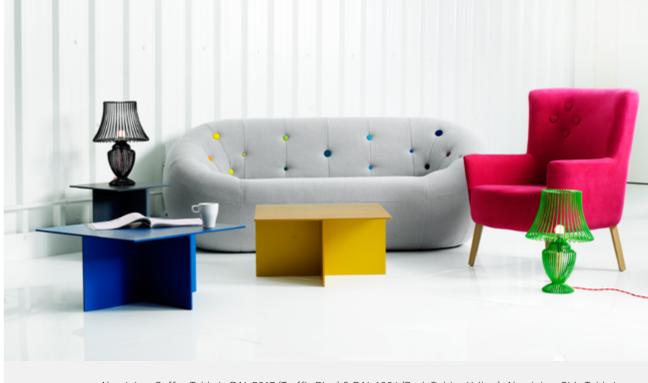

Jet Black RAL 9005

Bespoke RAL

FINISH

Raw Aluminium

Custom size Aluminium Table in RAL 1012 (Lemon Yellow) at WeWork Moorgate.

Aluminium Coffee Table in RAL 5017 (Traffic Blue) & RAL 1004 (Dark Golden Yellow); Aluminium Side Table in RAL 5011 (Steel Blue).