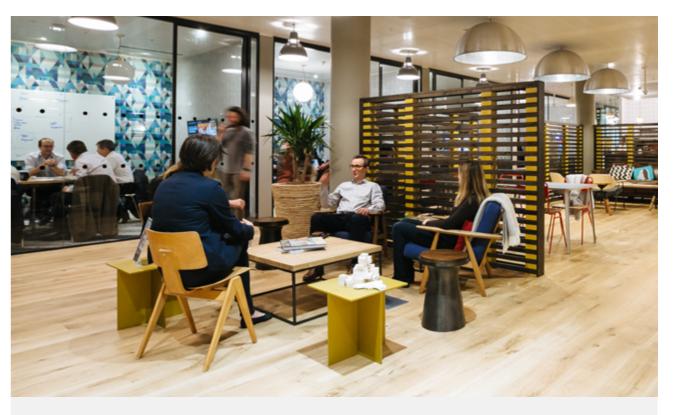

Jet Black RAL 9005

Bespoke RAL

FINISH

Raw Aluminium

Custom size Aluminium Table in RAL 1012 (Lemon Yellow) at WeWork Moorgate.

Aluminium Coffee Table in RAL 5017 (Traffic Blue) & RAL 1004 (Dark Golden Yellow); Aluminium Side Table in RAL 5011 (Steel Blue).