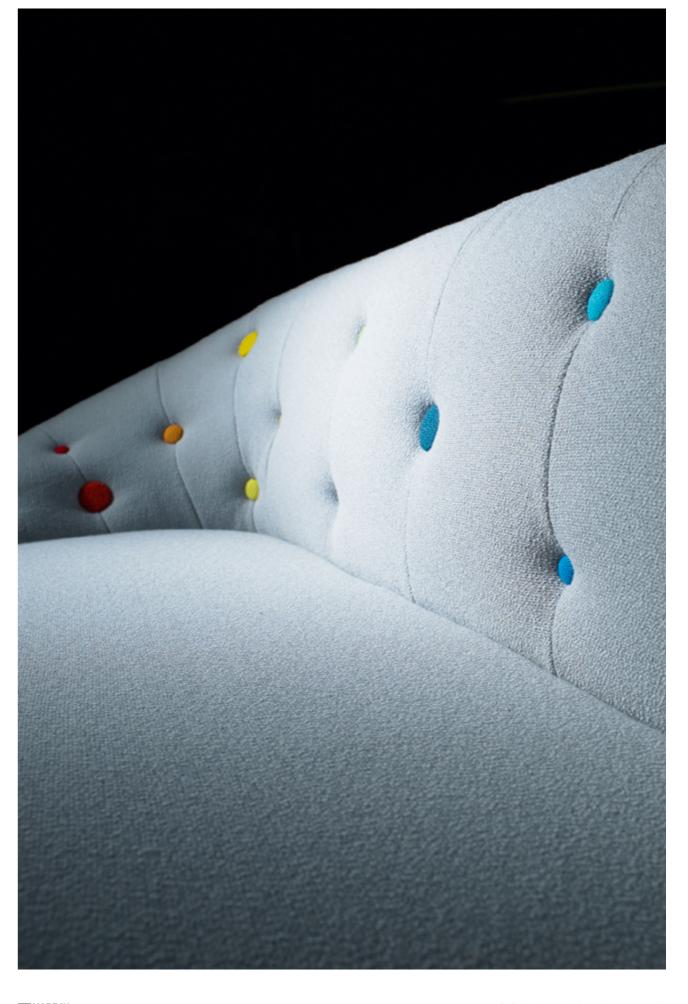

Above

Capsule 2.5 Seat Sofa in Febrik Sprinkles (Parrot).

Right

Detail of Capsule Sofa in Bute Kames (124) with Rainbow buttons.

21