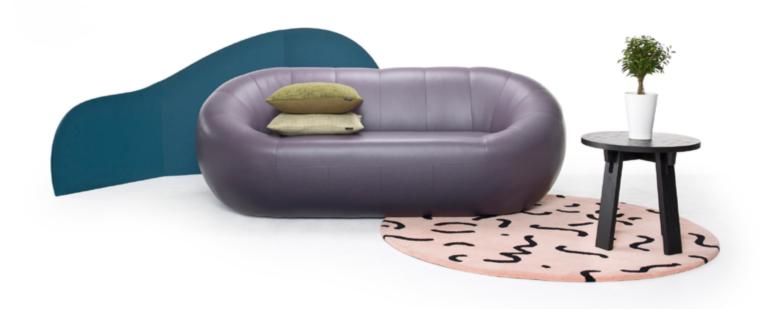

tion | Deadgood Studio

INDEX



Materials Additional Notes Softwood frame, CMHR foams and fabrics.

Crib 5 fabrics available (Price on request).

Available in leather, COM and COL (Price on request).

Place of Origin

Thetford, United Kingdom.

6-8 weeks.

Shipping

Lead time for large orders timed on request.

Free UK Kerbside delivery on orders over £1000. Anything below please add £45.

White glove and full installation service available (Price on request).





1,085mm (w) x 895mm (d) x 685mm (h)

400mm seat height



1,900mm (w) x 895mm (d) x 685mm (h)

400mm seat height



2,400mm (w) x 895mm (d) x 685mm (h)

400mm seat height



UPHOLSTERY All Fabric Bands



UPHOLSTERY

COM





UPHOLSTERY Leather 1 & 2



BUTTONS

No Buttons



BUTTONS

Round Buttons



BUTTONS

Mixed Colours





Capsule 3.5 Seat Sofa in Camira Vita (Amethyst).