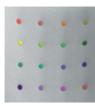

COM

UPHOLSTERY Leather 1 & 2

BUTTONS

No Buttons

BUTTONS

Round Buttons

BUTTONS

Mixed Colours