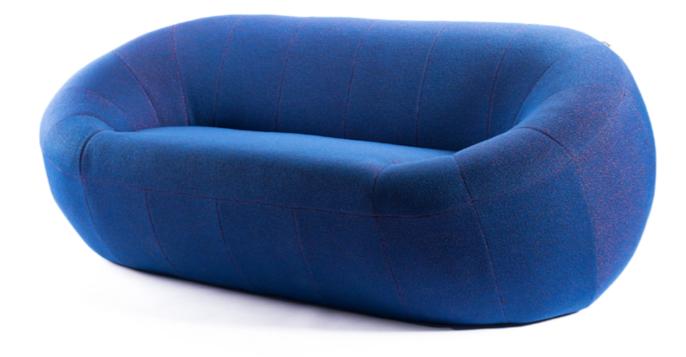

Above

Capsule 2.5 Seat Sofa in Febrik Sprinkles (Parrot).

Right

Detail of Capsule Sofa in Bute Kames (124) with Rainbow buttons.

21