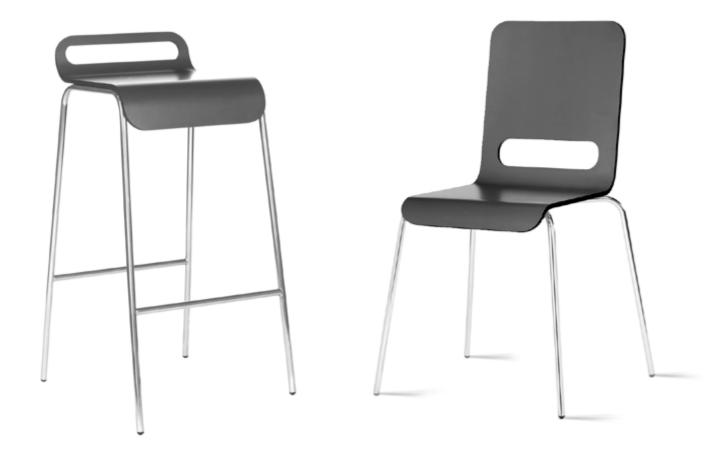

## deadgood | Form Collection | Deadgood Studio

INDEX

Form is a range of furniture manufactured out of plywood with a decorative laminate surface. Each product features a plywood seat top with a Formica® laminate or veneer surface and a black edge, whilst the four legged steel frame is available in chomium or powder coated finishes.

With its wipe clean surface, durable material choice and practical aperture for handling, the Form Stool is an all round winner.

Above Right Form Stool & Chair both with shells in Formica (Graphite) and chrome legs.