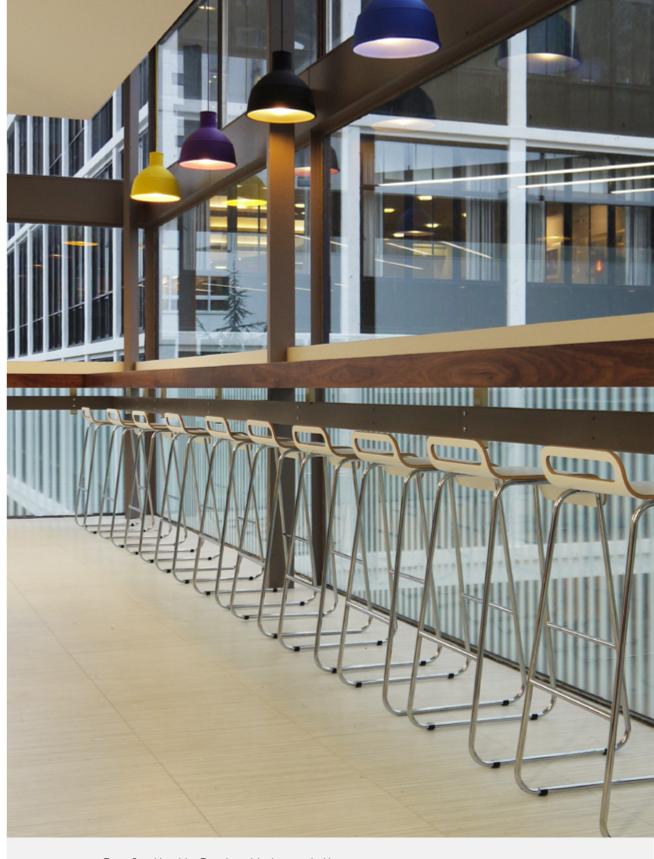

With its wipe clean surface, durable material choice and practical aperture for handling, the Form Stool is an all round winner.

Above Right Form Stool & Chair both with shells in Formica (Graphite) and chrome legs.

A selection of colours available for the Form Stool seat shell.

MADE IN BRITAIN

57

Materials Additional Notes Place of Origin Shipping

Beech plywood and steel frame.

Non-stackable.

Birmingham & Oxford, United Kingdom.